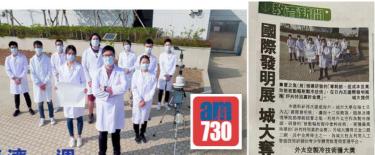

### 國際發明展

城大博士研製冷塗層助建築降溫 日內瓦發明展奪評審團 嘉許金獎

AM730 | Mar 25 2021 - 08:36 香港商報紙

www.hkcd.com 財經大報 商界平台

可直接塗在屋頂或外蒙上,能降低表面溫度,從而節省空興 耗能,而技術亦可應用於製造自行降溫的紡績品等。

,機械及生物醫學工程學博士學業生王字帆 · 利用 物聯網及動作識別技術 · 研發的青少年體育教育

総理研究表 SECHETARY FOR THE LINUTED WAS NO