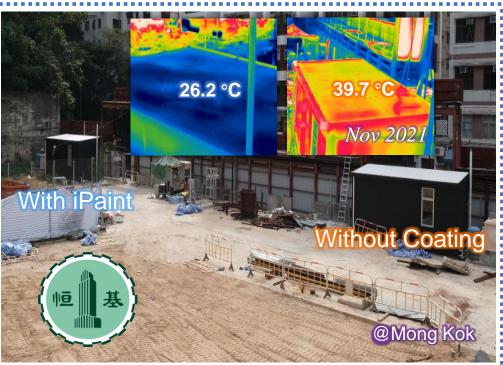

獲得創新及科技基金資助。研究將塗料製成 繼維・日後有望製作帶有製冷效果的衣服、口 此外,我們亦研究把塗料製成瓷磚、現於實驗

註:以上嘉賓訪問均屬個人意見,與本報立場無關

雙·相信油漆會比禮紙更耐用。團隊經過弱查 後估計, 否准的製冷市場規模達100億元, 專 數大。至於如何游說客戶使用·首先要增強客

去年12月·公司與特區政府部門·如機電工 程署 (FMSD) · 土木工程拓展署 (CFDD) 等 合作,在東涌創新中心試驗製冷物料功效,在 屋顶約500方呎的範圍塗上油漆。使用物料前 後・屋頂温度差距可達攝氏30度・室内温度則 相差建議氏5至6度·料節省約8%至10%冷