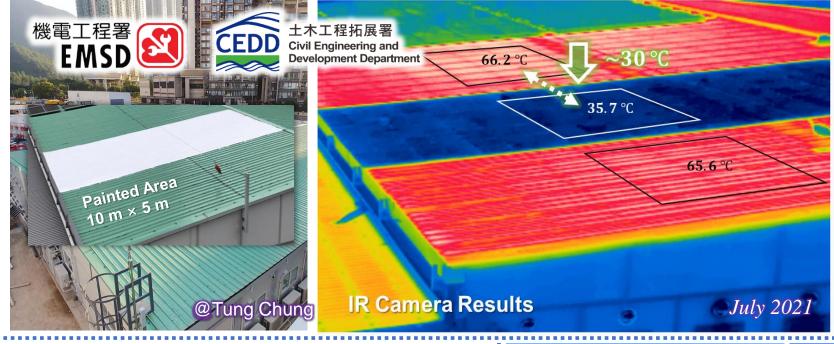

獲得創新及科技基金資助。研究將塗料製成 繼維・日後有望製作帶有製冷效果的衣服、口 此外,我們亦研究把塗料製成瓷磚、現於實驗

註:以上嘉賓訪問均屬個人意見,與本報立場無關

雙·相信油漆會比禮紙更耐用。團隊經過弱查 後估計, 否准的製冷市場規模達100億元, 專 數大。至於如何游說客戶使用·首先要增強客

去年12月·公司與特區政府部門·如機電工 程署 (FMSD) · 土木工程拓展署 (CFDD) 等 合作,在東涌創新中心試驗製冷物料功效,在 屋顶約500方呎的範圍塗上油漆。使用物料前 後・屋頂温度差距可達攝氏30度・室内温度則 相差建議氏5至6度·料節省約8%至10%冷