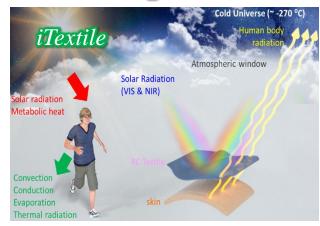

## **Cooling Textiles**

f 新 科 技 署
Innovation and
Technology Commission

獲得創新及科技基金資助。研究將塗料製成 繼維・日後有望製作帶有製冷效果的衣服、口 此外,我們亦研究把塗料製成瓷磚、現於實驗

註:以上嘉賓訪問均屬個人意見,與本報立場無關

雙·相信油漆會比禮紙更耐用。團隊經過弱查 後估計, 否准的製冷市場規模達100億元, 專 數大。至於如何游說客戶使用·首先要增強客

去年12月·公司與特區政府部門·如機電工 程署 (FMSD) · 土木工程拓展署 (CFDD) 等 合作,在東涌創新中心試驗製冷物料功效,在 屋顶約500方呎的範圍塗上油漆。使用物料前 後・屋頂温度差距可達攝氏30度・室内温度則 相差建議氏5至6度·料節省約8%至10%冷