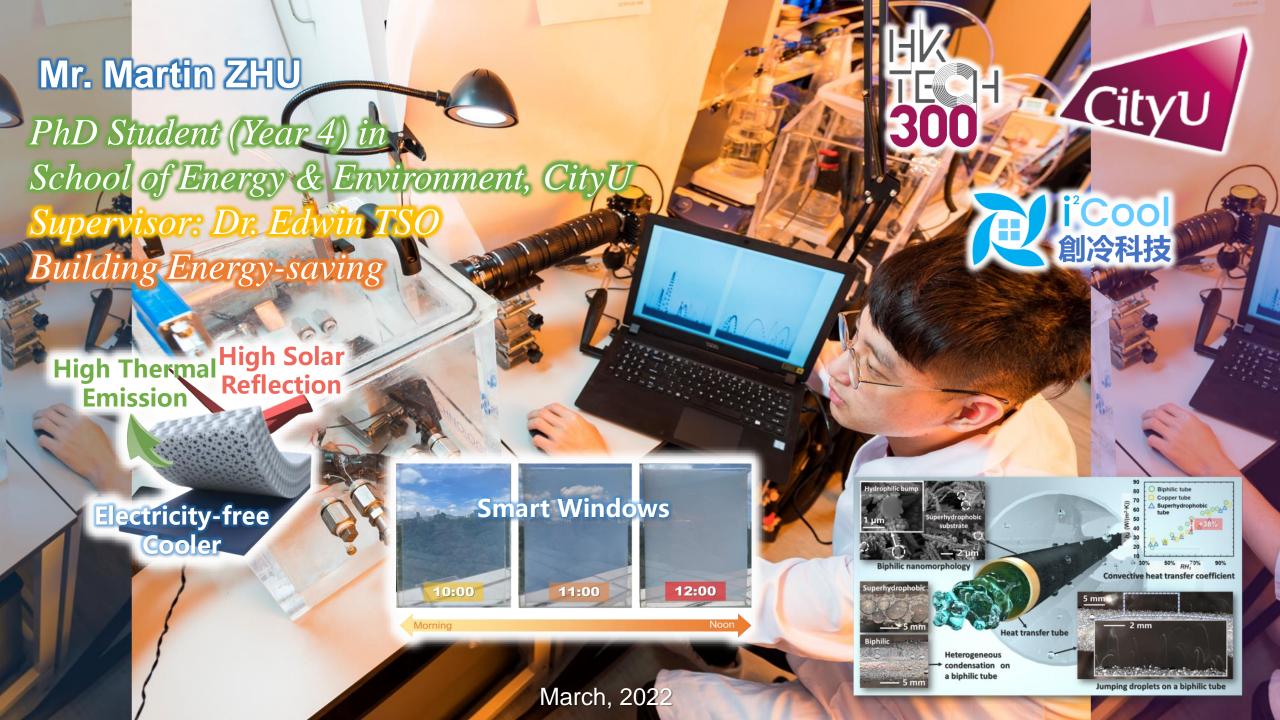

# **Air-Conditioned World**

2 Trillion kWh / 1135 Mt CO<sub>2</sub>

Annual Electricity Consumption / Emission for Cooling in Buildings [1]

US\$ 800 Billion

Global Serviceable Market

[1] Birol, F. (2018). The future of cooling: opportunities for energy-efficient air conditioning. International Energy Agency.