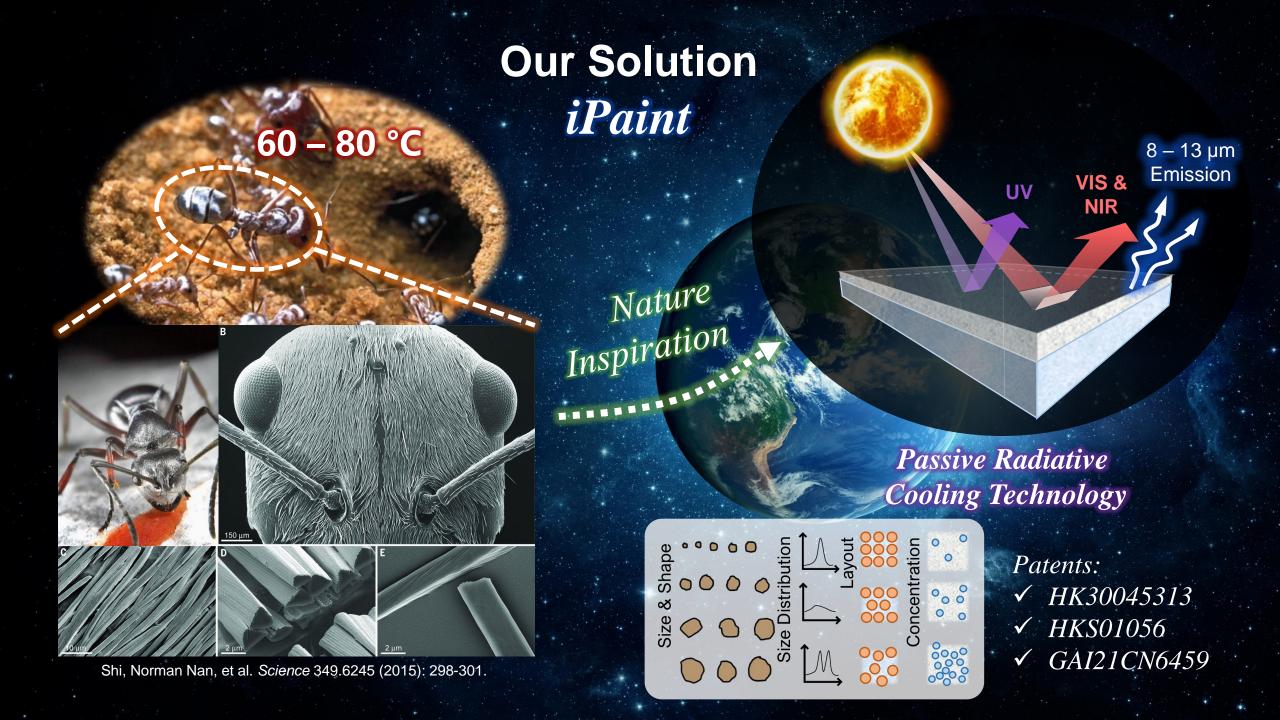

Saving 90 kWh / (m²-year)

Reducing 50 kg CO<sub>2</sub>/(m<sup>2</sup>-year)

1.7 Years

Expected Payback Period of *iPaint* 

> 5 Years

Estimated Life Span of *iPaint* 

34.9°C

No Paint 22.9°C

Normal Paint 15.0°C

Passive Radiative Cooling Paint

Thanks to our unique\and patented material composition, Grâce à notre composition unique et brevetée des matériaux,