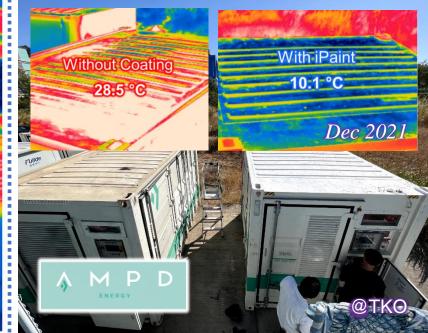

獲得創新及科技基金資助。研究將塗料製成 繼維・日後有望製作帶有製冷效果的衣服、口 此外,我們亦研究把塗料製成瓷磚、現於實驗

註:以上嘉賓訪問均屬個人意見,與本報立場無關

雙·相信油漆會比禮紙更耐用。團隊經過弱查 後估計, 否准的製冷市場規模達100億元, 專 數大。至於如何游說客戶使用·首先要增強客

去年12月·公司與特區政府部門·如機電工 程署 (FMSD) · 土木工程拓展署 (CFDD) 等 合作,在東涌創新中心試驗製冷物料功效,在 屋顶約500方呎的範圍塗上油漆。使用物料前 後・屋頂温度差距可達攝氏30度・室内温度則 相差建議氏5至6度·料節省約8%至10%冷