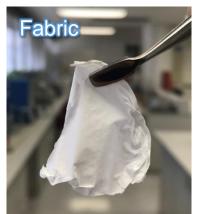

獲得創新及科技基金資助。研究將塗料製成 繼維・日後有望製作帶有製冷效果的衣服、口 此外,我們亦研究把塗料製成瓷磚、現於實驗

註:以上嘉賓訪問均屬個人意見,與本報立場無關

雙·相信油漆會比禮紙更耐用。團隊經過弱查 後估計, 否准的製冷市場規模達100億元, 專 數大。至於如何游說客戶使用·首先要增強客

去年12月·公司與特區政府部門·如機電工 程署 (FMSD) · 土木工程拓展署 (CFDD) 等 合作,在東涌創新中心試驗製冷物料功效,在 屋顶約500方呎的範圍塗上油漆。使用物料前 後・屋頂温度差距可達攝氏30度・室内温度則 相差建議氏5至6度·料節省約8%至10%冷