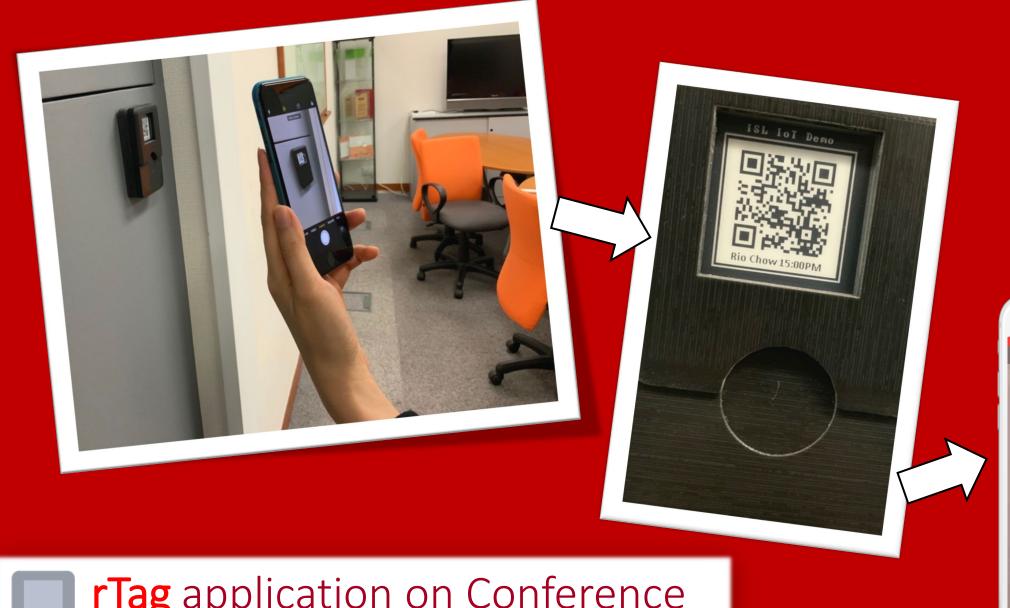

# New Al Vision Button is now available to all rFORM

**rTag** application on Conference Room Booking Management r-Tag

Available Options

Industrial Equipment Monitor

https://www.dropbox.com/s/r136h7vbh36wmih/Video%2027-2-2020%2C%2012%2011%2039%208M.mp4?dl=0