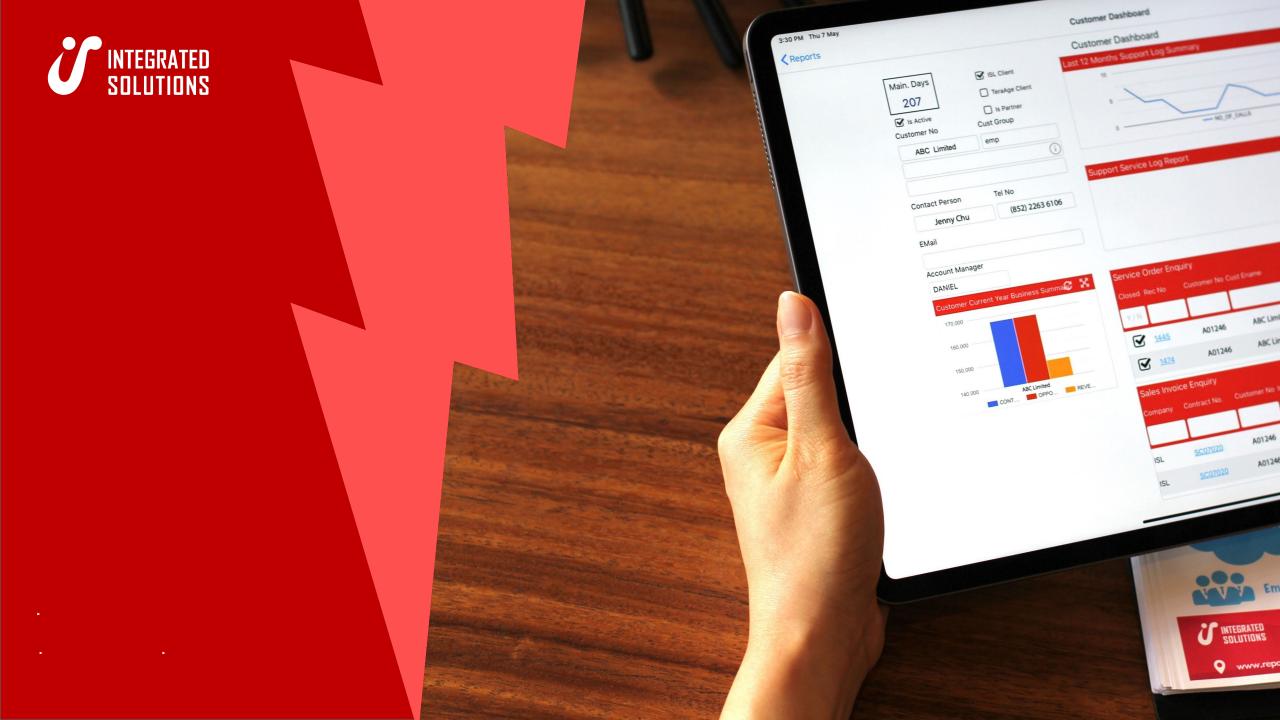

# If you need to build a job order form for mobile device...

If you need to build a job order form for mobile device...

## BENEFITS

Getting close to your company information at all times

Creating the reports in short period of time

Meeting various needs with great flexibility

Uploading instant information anytime anywhere

Building your form to catch up with new business

Reporting your works with multi-media