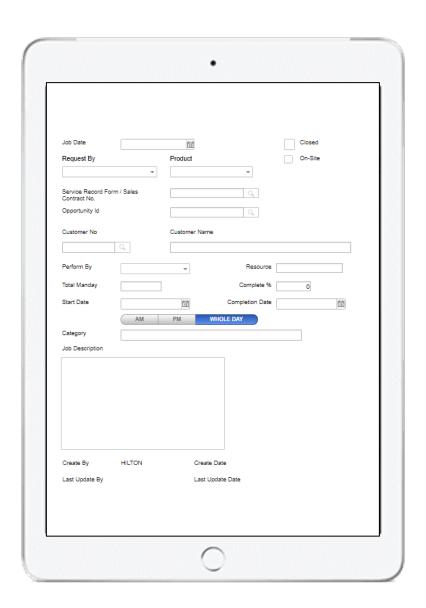

# If you need to build a job order form for mobile device...

If you need to build a job order form for mobile device...