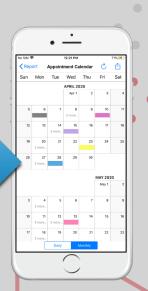

# If you need to build a job order form for mobile device...

If you need to build a job order form for mobile device...

## BENEFITS

Getting close to your company information at all times

Creating the reports in short period of time

Meeting various needs with great flexibility

Uploading instant information anytime anywhere

Building your form to catch up with new business