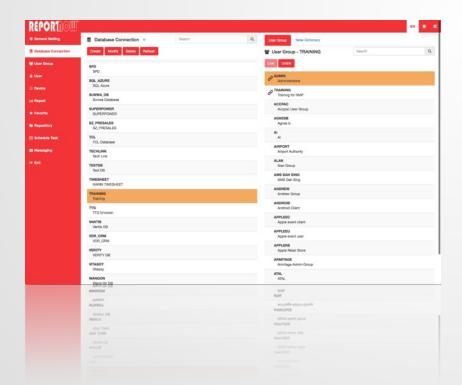

## TOTAL SOLUTION

**r-Designer** provides easy to use and visual user interface for building form and report.

**r-Admin** manage all your ReportNOW devices as well as user access control.