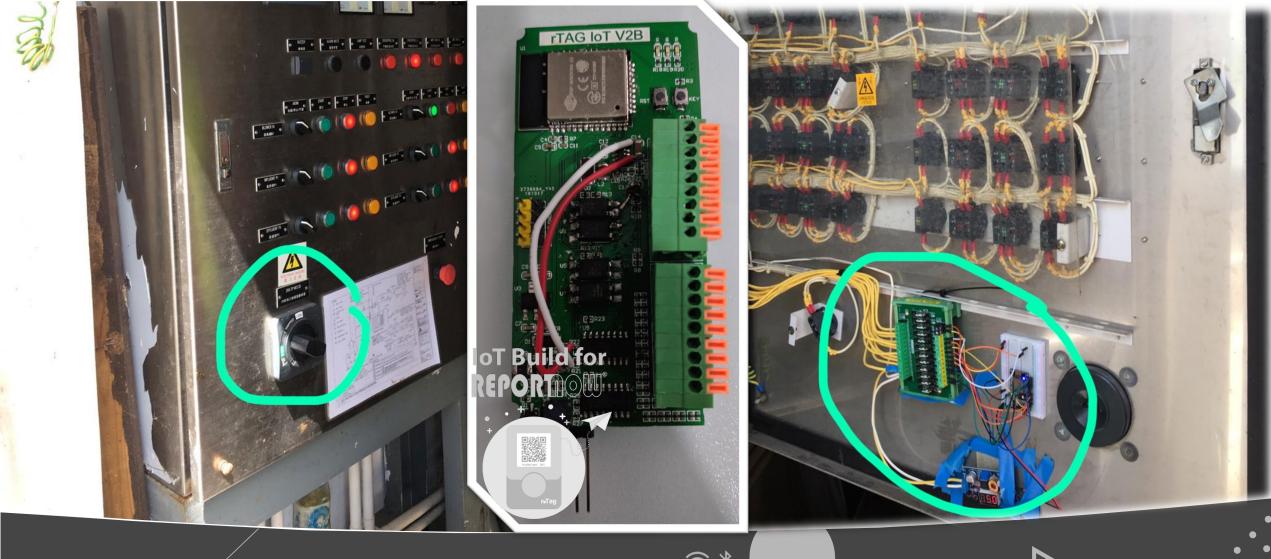

# New Al Vision Button is now available to all rFORM

**rTag** application on Conference Room Booking Management r-Tag

Available Options

Industrial Equipment Monitor

https://www.dropbox.com/s/r136h7vbh36wmih/Video%2027-2-2020%2C%2012%2011%2039%208M.mp4?dl=0