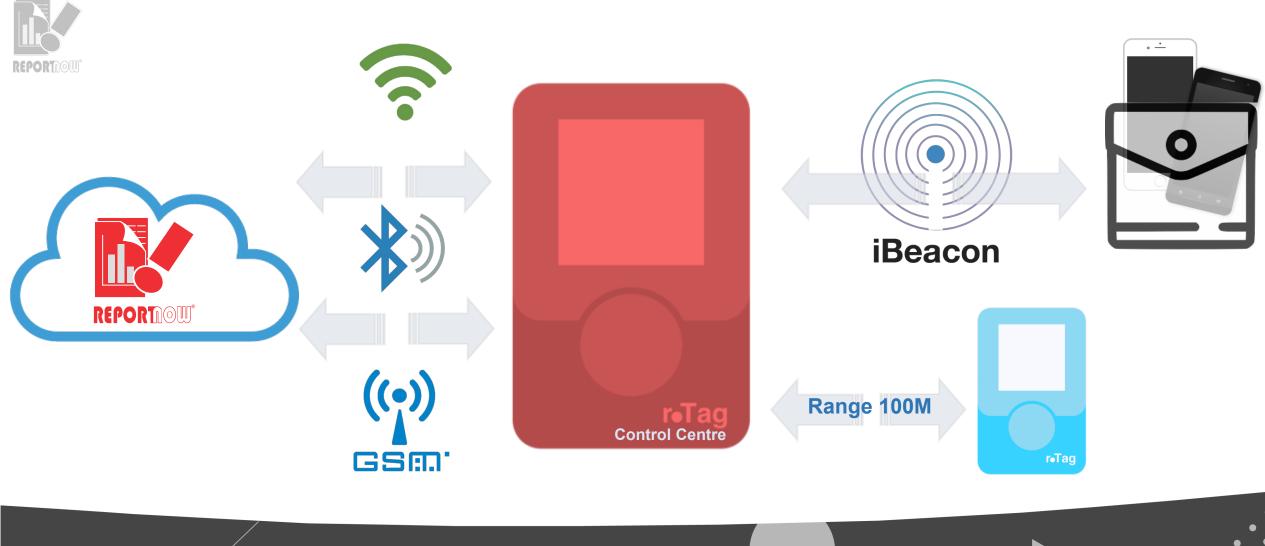

## TOTAL SOLUTION

**r-Designer** provides easy to use and visual user interface for building form and report.

**r-Admin** manage all your ReportNOW devices as well as user access control.