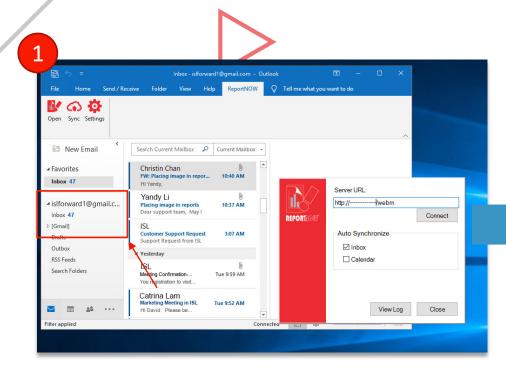

# If you need to build a job order form for mobile device...

If you need to build a job order form for mobile device...

## BENEFITS

Getting close to your company information at all times

Creating the reports in short period of time

Meeting various needs with great flexibility

Uploading instant information anytime anywhere

Building your form to catch up with new business