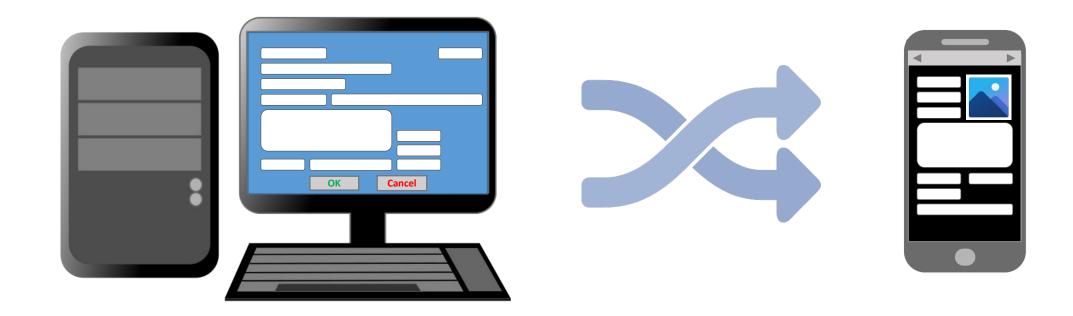

# Is a tailor-made mobile app an option?

**Cross platform** 

Administration

**Upgrade** 

Scalability

Integration

Cost of Ownership

**User Friendly** 

**Flexibility** 