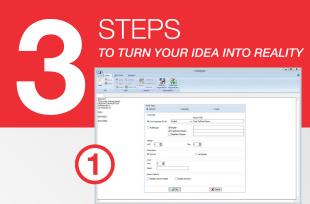

# If you need to build a job order form for mobile device...

If you need to build a job order form for mobile device...

## BENEFITS

Getting close to your company information at all times

Creating the reports in short period of time

Meeting various needs with great flexibility

Uploading instant information anytime anywhere

Building your form to catch up with new business