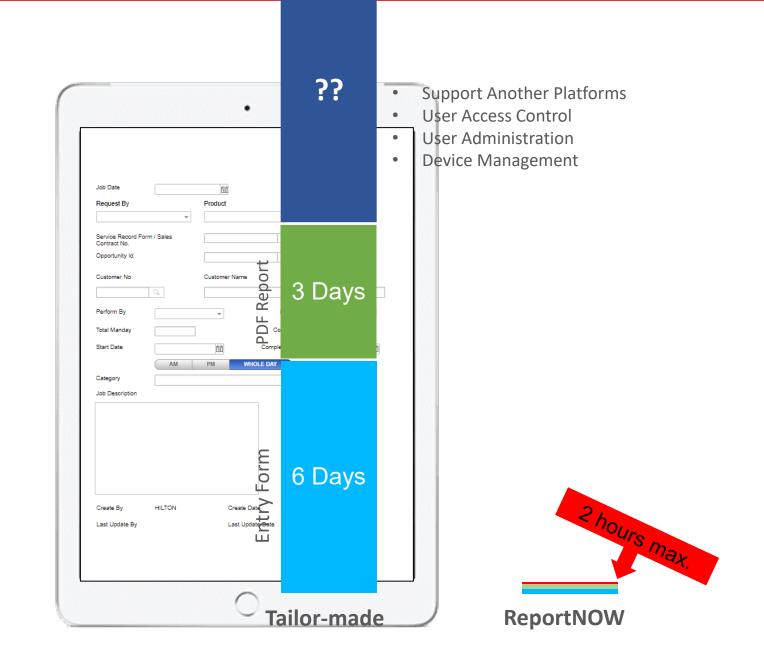

# Is a tailor-made mobile app an option?

**Cross platform** 

Administration

**Upgrade** 

Scalability

Integration

Cost of Ownership

**User Friendly** 

**Flexibility** 