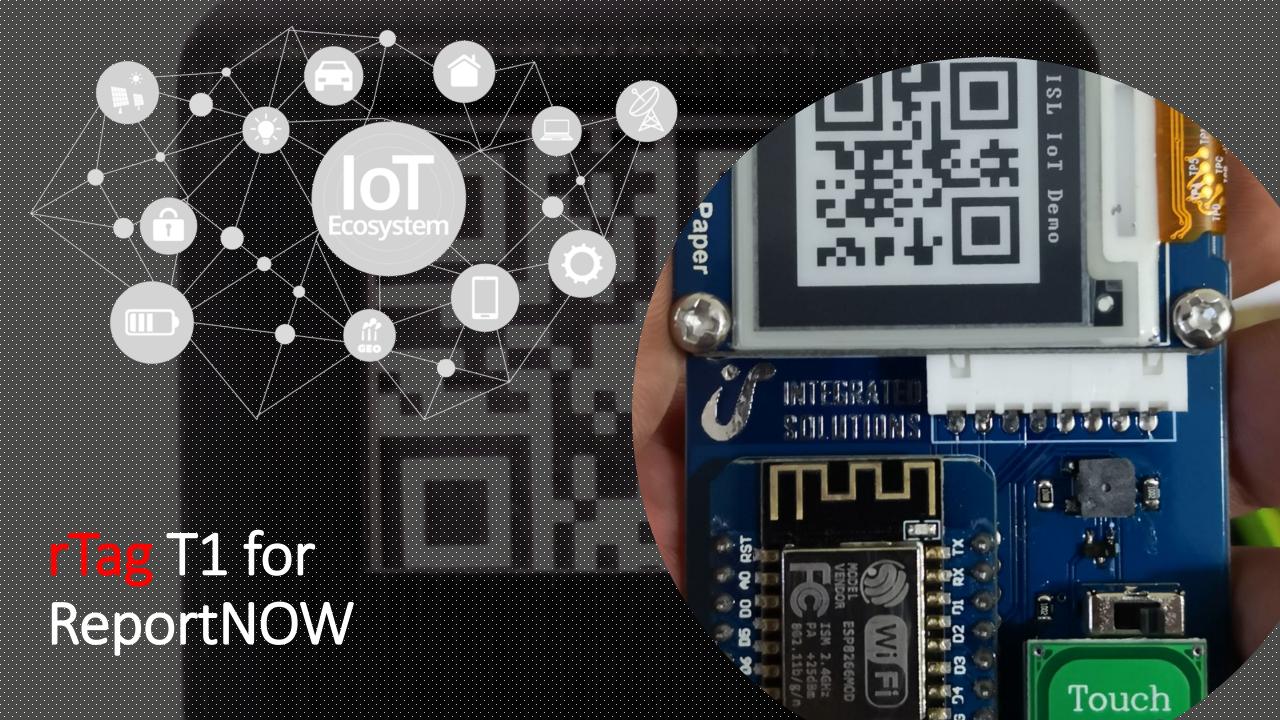

# New Al Vision Button is now available to all rFORM

**rTag** application on Conference Room Booking Management r-Tag

Available Options

Industrial Equipment Monitor

https://www.dropbox.com/s/r136h7vbh36wmih/Video%2027-2-2020%2C%2012%2011%2039%208M.mp4?dl=0