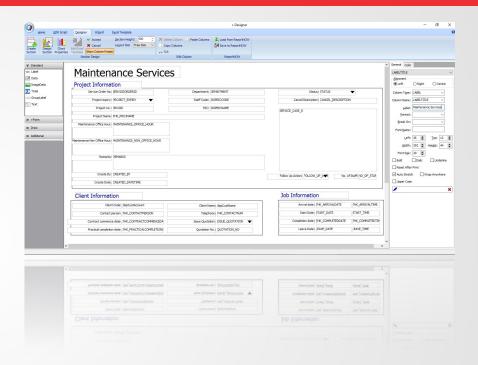

## TOTAL SOLUTION

**r-Designer** provides easy to use and visual user interface for building form and report.

**r-Admin** manage all your ReportNOW devices as well as user access control.