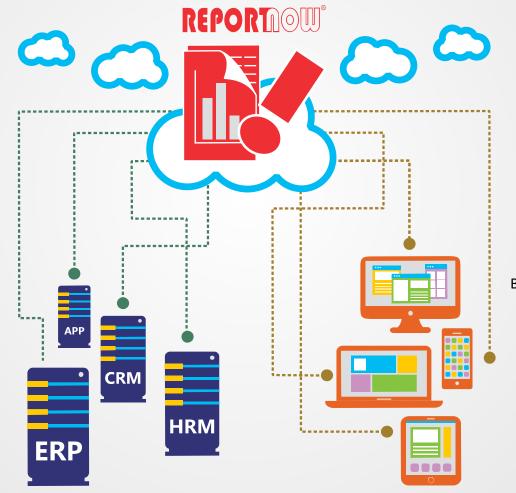

# TOTAL SOLUTION (cont.)

Transform Your Business Information into

#### **Different Formats**

## TOTAL SOLUTION

**r-Designer** provides easy to use and visual user interface for building form and report.

**r-Admin** manage all your ReportNOW devices as well as user access control.