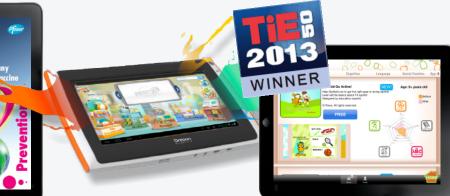

Innovative Kids Tablet with Parental Control

Personal Medical Device Solution Using BLE

06 Jun 2012 11:56

6