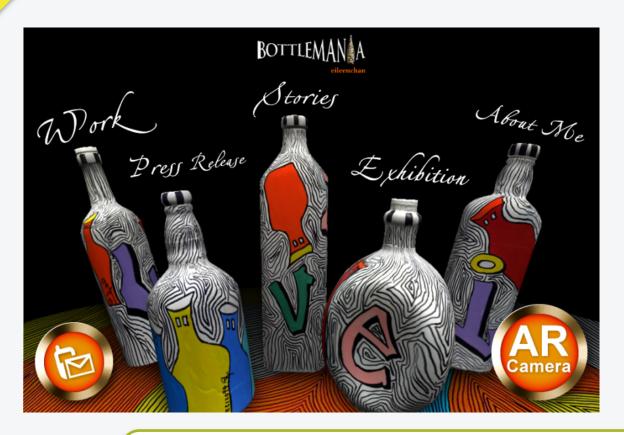

## Bottlemania - AR Gallery

## Photolistic AR for Home Gallery

AR for Art, Phololistic AR (as real as it can get), FB sharing