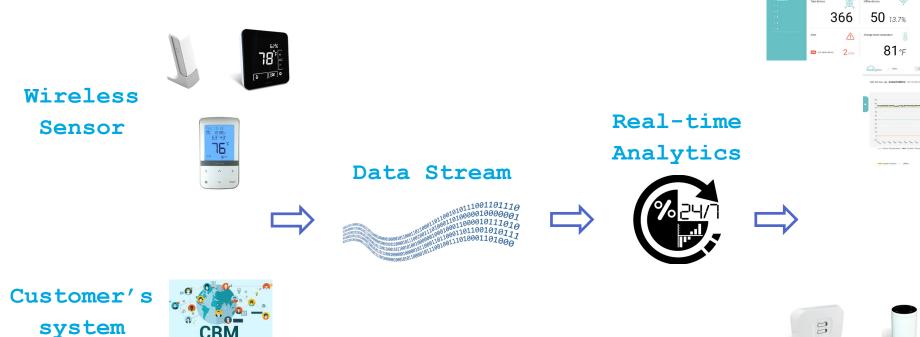

#### Our Solution

Web App for **Property** Manager Mobile App for Tenant Control Automation 0% Alert

Notification