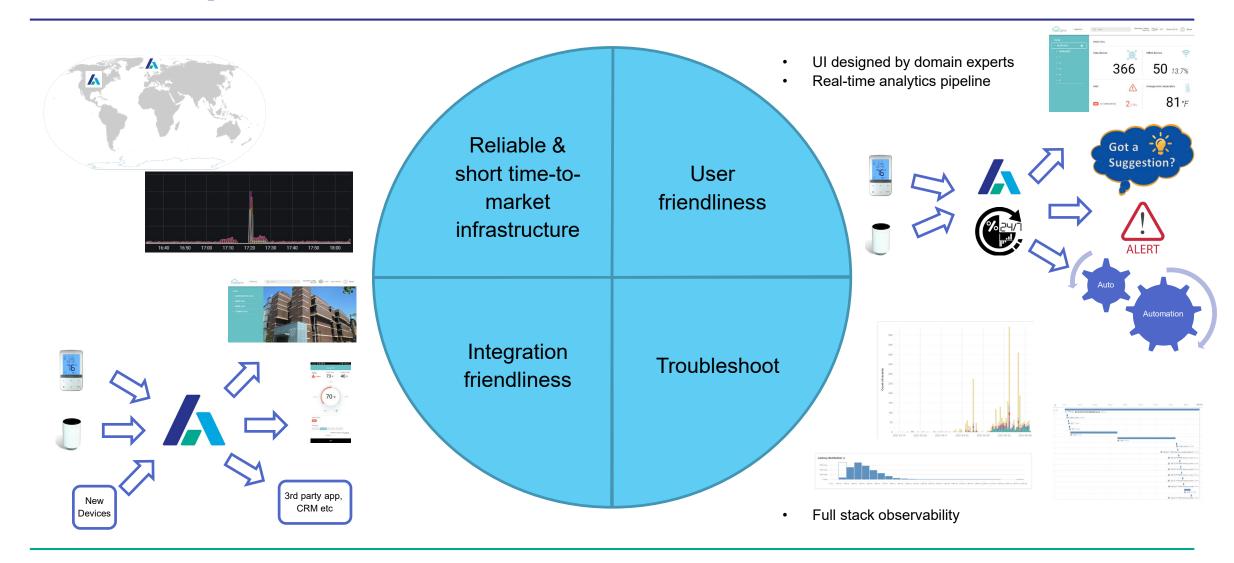

ing occupancy rates, resident satisfaction, return on assets and property valuation!

- Providing a turnkey wireless smart home energy management system for all buildings
- Delivering the industry's premiere solution for retrofitting steam, hot-water heating and chilled-water cooling systems







#### Challenge in older buildings

# Hydronic problems – Limited control of heating & cooling

- Some floors get too hot & others are too cold
- Residents open windows to adjust temperature
- Resident complaints leading to reduced occupancy, rents
   & valuation

# Retrofit problems

- No power supply for add-on system
- No data cable for communication





#### Our Solution



Web App for **Property** Manager Mobile App for Tenant Control Automation 0% Alert





Notification

## Our Strength



#### Current projects



#### Yeshiva University – New York City

- Yeshiva University is the world's premier Jewish institution for higher education
- Replacement of old steam valves with our wireless valve actuators & connected smart thermostats
- Saving energy & improving student comfort while simplifying maintenance and property management.

## East Midtown Plaza – New York City

- Built in the early 70's and comprised of 6 buildings, EMP provides affordable housing
- Resident control of the steam heat provides improved comfort, substantial energy savings & utility rebates
- Our enterprise solution allows the property manager to ensure resident comfort & safety.







# ACCEL LABS

Thank you!!