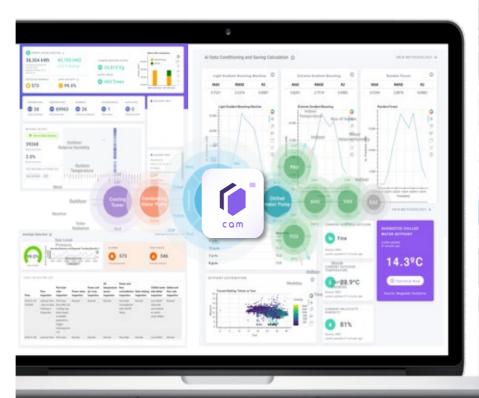

#### **Chiller Analytic Manager (CAM)**

#### Features

- Chiller Optimization via A.I./ Big Data Analysis
- A.I. self-learning to identify energy saving opportunities automatically
- Equipment Fault Detection and Diagnosis

#### Benefits

- Saves 10%-20% energy on Chiller Plant
- Chiller Plant Signature
- Reduce energy engineering data crunch time
- Avoid human error based on experience
- Preventive Maintenance