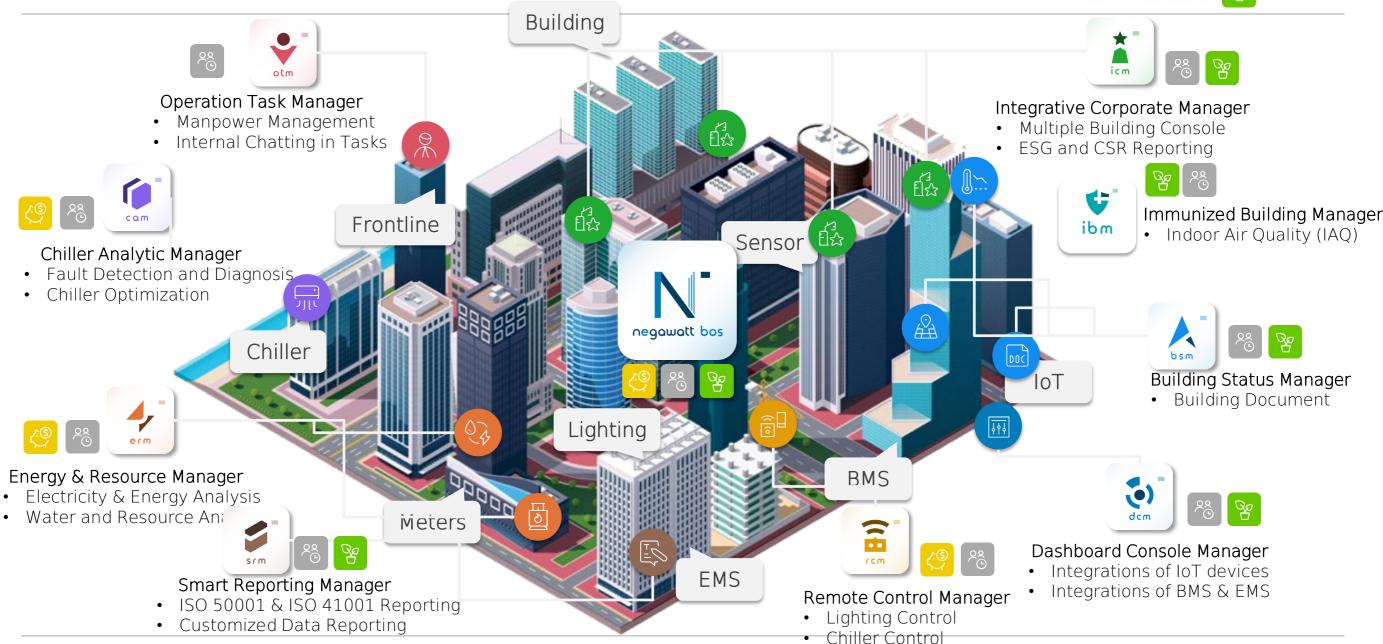

## **BuildingOS** to Help You Manage Daily Building Operation

Simplifying all complicated operation systems, all in one and less is more.

## All in One, One for All

Integration as a Service (laaS) to Enhance Building Performance

#### What do we do?

#### IoT company with Artificial Intelligence for property digital transformation

Chiller Plant RCx With AI & Automation

COVID
Airborne Risk
Management
with IAQ

Frontline Taskforce Management

Building Maintenance Record

Equipment Remote Control

IoT & Smart
Meters
Integration &
Visualization

Integrated Portfolio Management

## Negawatt Building Operating System (Negawatt BuildingOS)

Save Money

Save Time

#### **Chiller Analytic Manager (CAM)**

#### Features

- Chiller Optimization via A.I./ Big Data Analysis
- A.I. self-learning to identify energy saving opportunities automatically
- Equipment Fault Detection and Diagnosis

#### Benefits

- Saves 10%-20% energy on Chiller Plant
- Chiller Plant Signature
- Reduce energy engineering data crunch time
- Avoid human error based on experience
- Preventive Maintenance

# Scientific way to monitor and control indoor air quality to fight COVID 19

**Immunized Building Manager (IBM)** 