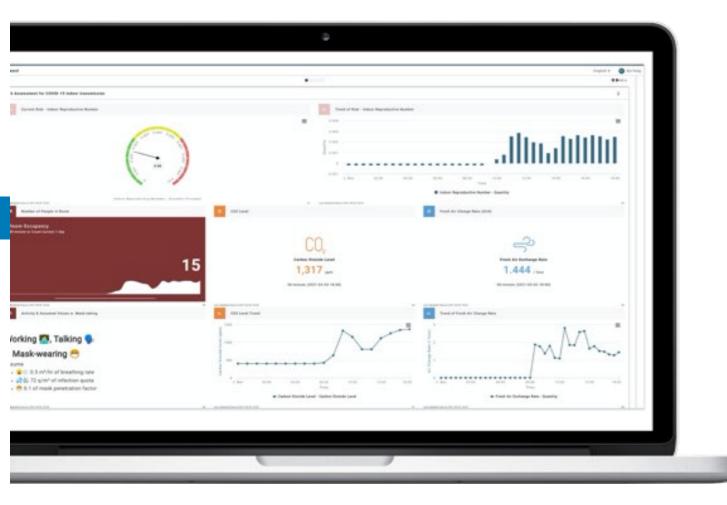

# Scientific way to monitor and control indoor air quality to fight COVID 19

**Immunized Building Manager (IBM)** 

### **Anti-COVID Risk Management**

**How it Works** 