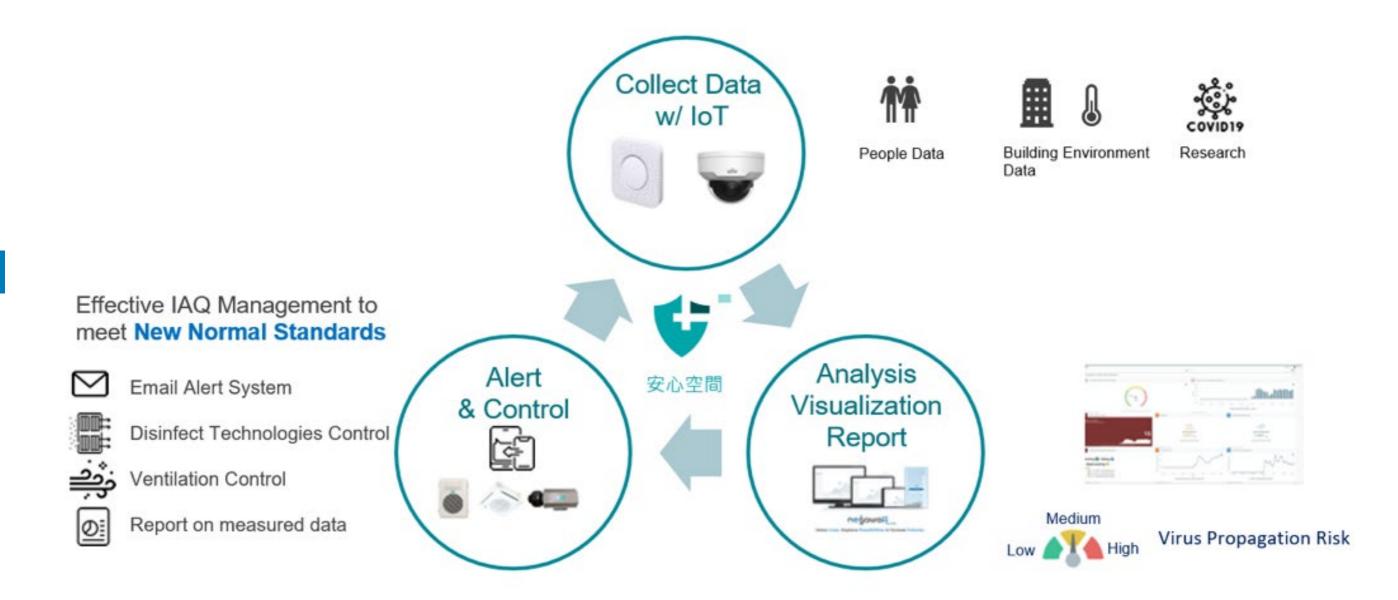

ve data analysis, the Negawatt's smart building platform can help to identify energy saving and in-turn lower energy bills.

A greener, cleaner, livable, sustainable, resilient and competitive city

#### Selected Sites for Future Deployment





Cameron Plaza

Ocean Building

Ginza Square





48,865 kg CO2e savings



610.000+ Data collected & analyze





negawalt



Users are able to monitor data anytime anywhere on any digital devices.



\$4,200,000 savings per year

#### **Customer Success Stories**

Multiple testimonials and recommendations from world class customers



Mr. Donald Choi CEO of Chinachem Group

# Scientific way to monitor and control indoor air quality to fight COVID 19

**Immunized Building Manager (IBM)** 





### **Anti-COVID Risk Management**

**How it Works** 



## **Anti-COVID Risk Management**

**Project Case in Buildings** 

### Office









## **Shopping Mall**









#### Residential













## Sustainable Building Under New Normal = Green and Healthy







**Energy Optimization** 



Safety



# Make your sustainable building work for you



Address: Room 702, 7/F, Block B, Sea View Estate, No.4-6

Watson Road, North Point, Hong Kong

Tel: 6377 9234

Fax: 3188 3372

Email: david.chan@negawatt.co, info@negawatt.co

Website: www.negawatt.co