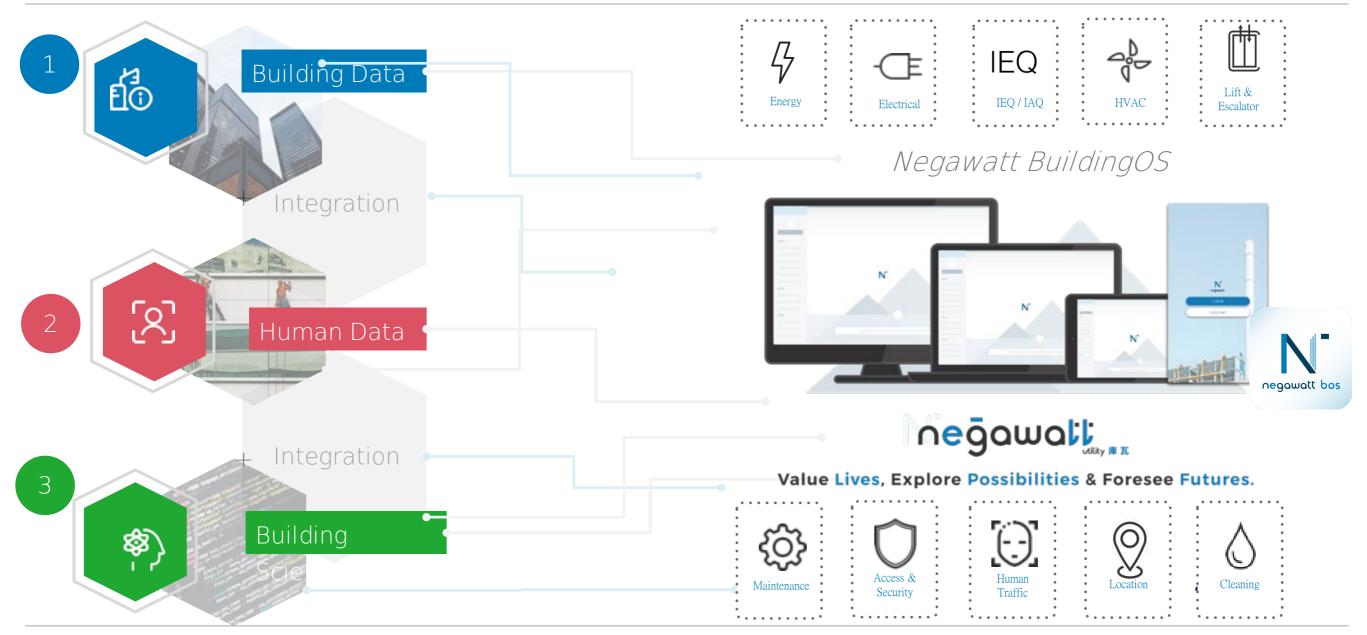

## **BuildingOS** to Help You Manage Daily Building Operation

Simplifying all complicated operation systems, all in one and less is more.

## All in One, One for All

Integration as a Service (laaS) to Enhance Building Performance

#### What do we do?

#### IoT company with Artificial Intelligence for property digital transformation

Chiller Plant RCx With AI & Automation

COVID
Airborne Risk
Management
with IAQ

Frontline Taskforce Management

Building Maintenance Record

Equipment Remote Control

IoT & Smart
Meters
Integration &
Visualization

Integrated Portfolio Management

## Negawatt Building Operating System (Negawatt BuildingOS)

Save Money

Save Time