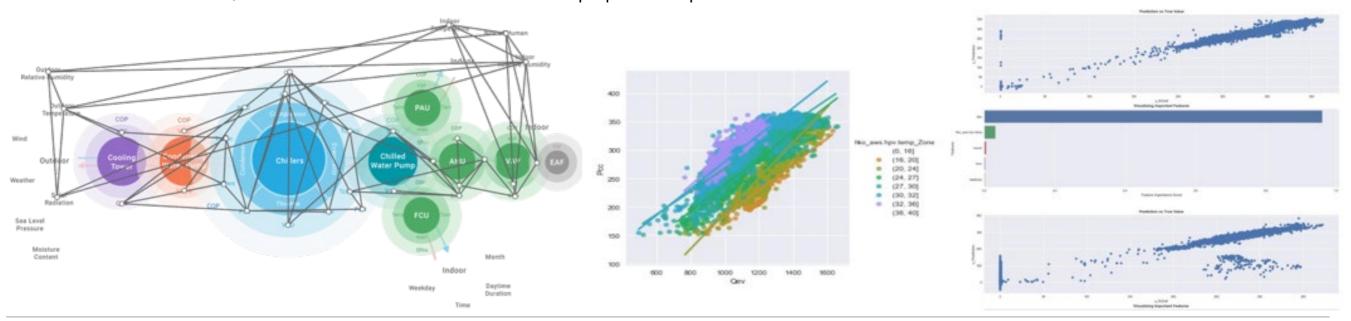

# Well-performed Algorithm to Achieve Chiller Plant Energy Saving

#### **Chiller Analytic Manager (CAM)**

#### Features

- Chiller Optimization via A.I./ Big Data Analysis
- A.I. self-learning to identify energy saving opportunities automatically
- Equipment Fault Detection and Diagnosis

#### Benefits

- Saves 10%-20% energy on Chiller Plant
- Chiller Plant Signature
- Reduce energy engineering data crunch time
- Avoid human error based on experience
- Preventive Maintenance

## **Process of Applying AI on HVAC**

- 1. BMS
- 2. IoT
- 3. Weather patterns

#### Machine Learning with A.I Models

- 1. Outdoor parameters
- 2. Indoor parameters
- 3. Equipment performance

Detect, Predict, Control

- 1. Fault Detection
- 2. Prediction for capacity
- 3. Automate Process