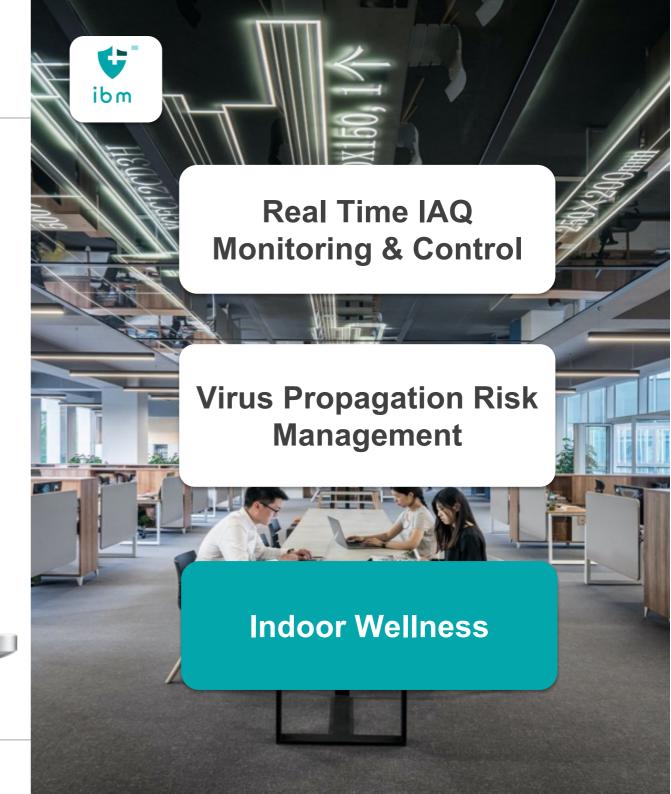

# Scientific way to monitor and control indoor air quality to fight COVID 19

**Immunized Building Manager (IBM)** 

## Sustainable Building Under New Normal = Green and Healthy

**Energy Optimization** 

Safety