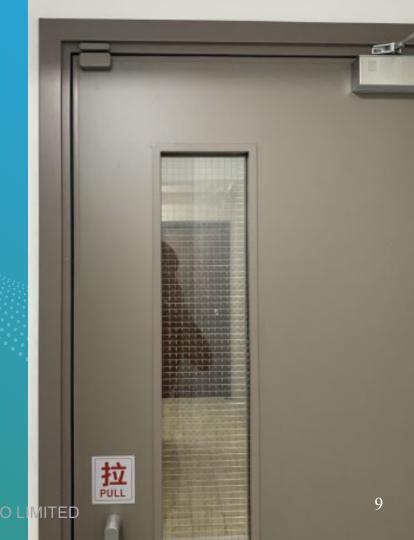

#### **LoRa Door Contact Sensor**

- Indoor and outdoor
- Door State
- Heartbeat
- Operation range -10°C to 65°C
- HKD1320 (volume discount apply)
- Battery > 3 years
- Adhesive install
- Easy and quick

#### **LoRa Door Contact Sensor**

- Turned offline equipment online
- Live status update
- Alarm and threshold setting