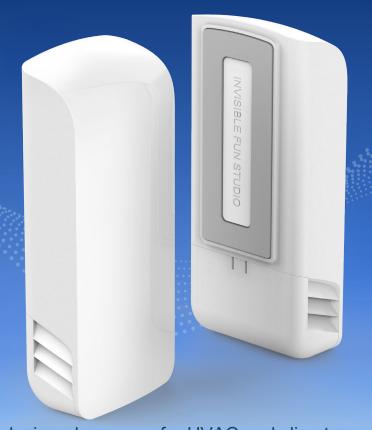

#### **LoRa Climate Sensor**

- Indoor and outdoor
- Atmospheric pressure
- Relative Humidity
- Accurate Temperature ± 0.1 °C
- Operation range -40°C to 80°C
- AA battery x 2 ( > 2 years)
- HKD1880 (volume discount apply)