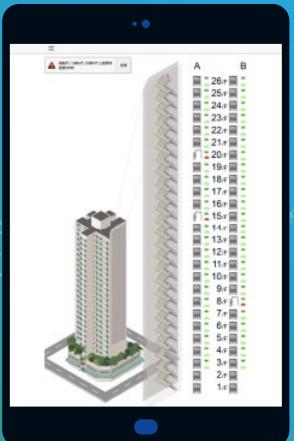

#### **LoRa Door Contact Sensor**

- Turned offline equipment online
- Live status update
- Alarm and threshold setting