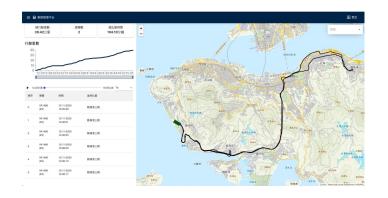

### **Carbon Emission Monitoring**

Real-time sustainability reports, driving behavior detection