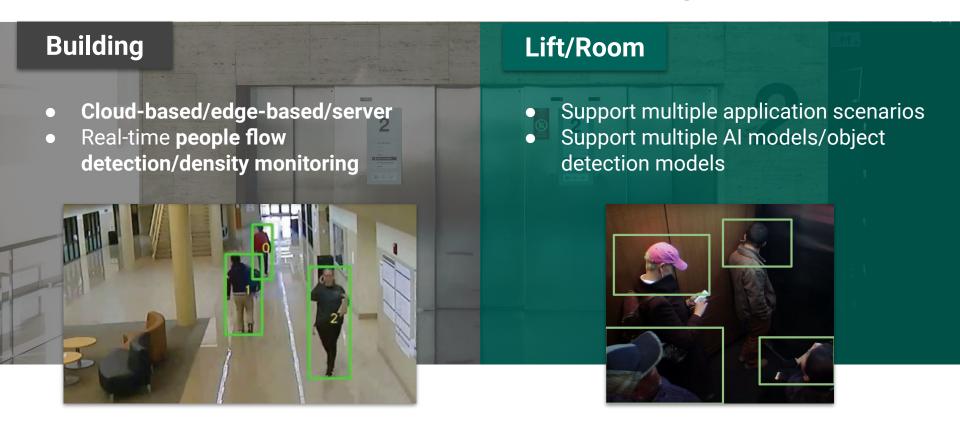

### 3. Building Management

- Video Analytics for people flow/traffic
- **BMS** integration
- **PLC Controller**

- Provide video analytics service using the existing CCTVs
- Provide system integration service with the existing BMS

## **Al Video Analytics People Flow Detection**