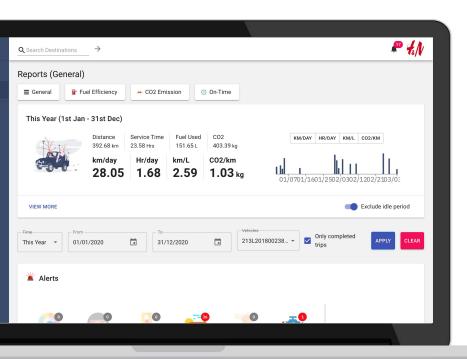

### **Carbon Emission Monitoring**

Real-time sustainability reports, driving behavior detection