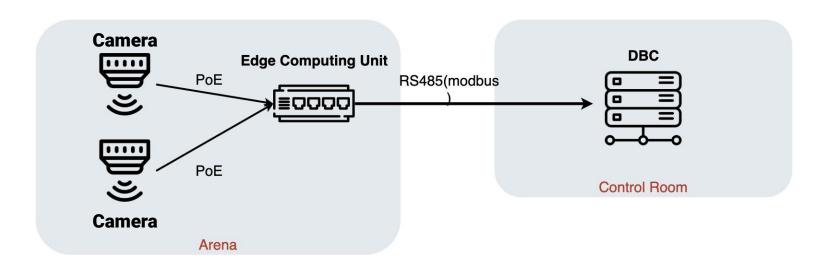

### 2. Logistics Management

- Route Optimization
- **Carbon Emission Monitoring**

- Assign route with least fuel consumption
- Reduce carbon emission





### Logistic use cases

Route Optimization, fleet management, dispatching, customizable sensors





### Serving 80+ different sizes of vehicles in Hong Kong





### **Carbon Emission Monitoring**

Real-time sustainability reports, driving behavior detection







### 3. Building Management

- Video Analytics for people flow/traffic
- **BMS** integration
- **PLC Controller**

- Provide video analytics service using the existing CCTVs
- Provide system integration service with the existing BMS



## **Al Video Analytics People Flow Detection**





### **Building Management System (BMS)**

**Integration with PLC Controller** 



#### SOCIF

### **Summary**

#### **Transport**

- ETA
- PCS
- # IAQ
- Enhance passenger experience
- Reduce the number of private vehicles

### **Logistics**

- **Route Optimization**
- Carbon Emission Monitoring
  - Shorter delivery time & route for logistics vehicles
  - Reduce fuel consumption

### **Building**

Al Video Analytic x Building Management System

Building Energy Efficiency





**Smart Mobility Solutions Provider** 

#### Contact

- Simon Tsang (Co-Founder & CTO)
- Mobile: (852) 54808541
- Email: simon.tsang@socif.co

- Jason Yuen (Co-Founder & CEO)
- Mobile: (852) 96649906
- Email: jason.yuen@socif.co