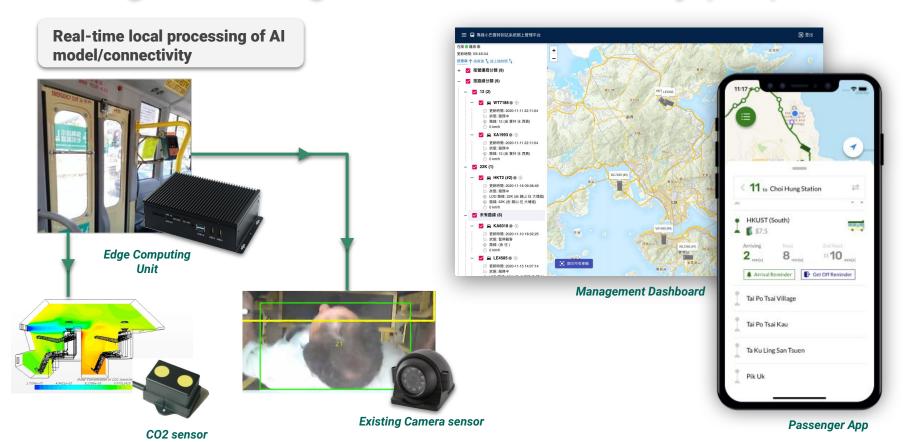

tion
- Carbon Emission Monitoring

#### • Building:

- Video Analytic
- People & Object Detection







#### **Clients**







**Transport/Logistic** 















### 1. Transport Management

- **Estimated Time of Arrival (ETA)**
- Passenger Counting Solution (PCS)
- In-vehicle Air Quality (IAQ)
- Better transit experience for public transport
- Higher adoption of public transport network
- Less private vehicles on roads









### Real-time arrival forecast system (ETA) & Fleet Management System (FMS) for Green Minibuses

- Serving 1.5 million passengers
- More than 3,500 green minibuses











#### **Property Shuttle Bus ETA**

Providing ETA service to 10+ residential & commercial properties, 100+ shuttle buses in HK





### Passenger Counting & In-vehicle Air Quality (IAQ)









### 2. Logistics Management

- Route Optimization
- **Carbon Emission Monitoring**

- Assign route with least fuel consumption
- Reduce carbon emission





### Logistic use cases

Route Optimization, fleet management, dispatching, customizable sensors





### Serving 80+ different sizes of vehicles in Hong Kong





### **Carbon Emission Monitoring**

Real-time sustainability reports, driving behavior detection







### 3. Building Management

- Video Analytics for people flow/traffic
- **BMS** integration
- **PLC Controller**

- Provide video analytics service using the existing CCTVs
- Provide system integration service with the existing BMS



## **Al Video Analytics People Flow Detection**





### **Building Management System (BMS)**

**Integration with PLC Controller**