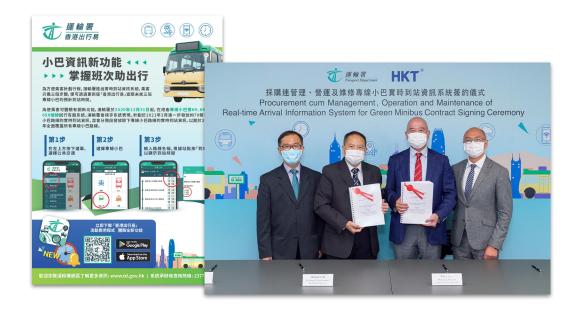

### Real-time arrival forecast system (ETA) & Fleet Management System (FMS) for Green Minibuses

- Serving 1.5 million passengers
- More than 3,500 green minibuses