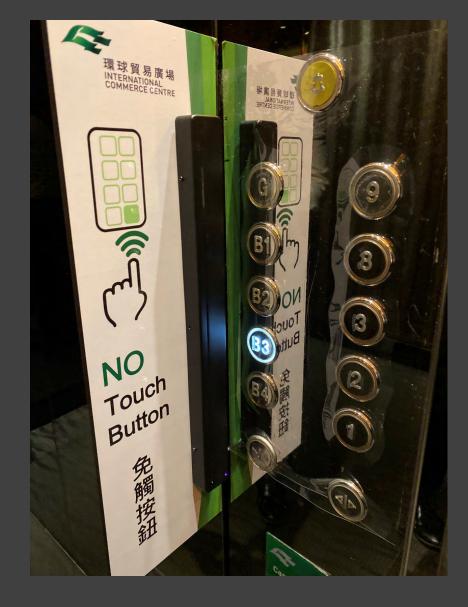

### kNOw Touch Job Reference

Private Sector

International Commerce Centre (ICC) 環球貿易廣場

Telford Plaza 德福廣場

Pacific Place 太古廣場

Global Trade Centre 宏貿中心