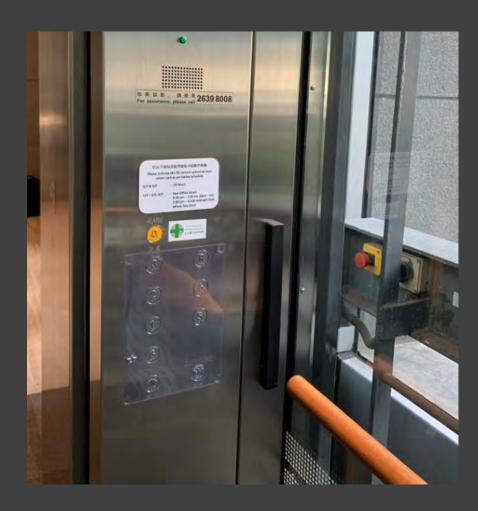

#### A. Sensor Device

Near the button panel installed by Roborn

B. Relay

C. Power Supply

Inside the lift car installed by lift contractor

kNOw Touch is made of a 2D infrared distance sensor, providing additional electronic signals to the elevator button panel.

### Power supply Installation

Provide 24V to Relay and 5V to kNOw Touch device

### **Relay Installation**

Installed by lift contractor

Trigger the lift button when kNOw Touch device gives it commands

Connect the micro-USB to relay power and signal input

RED = +positive

BLACK = -negative