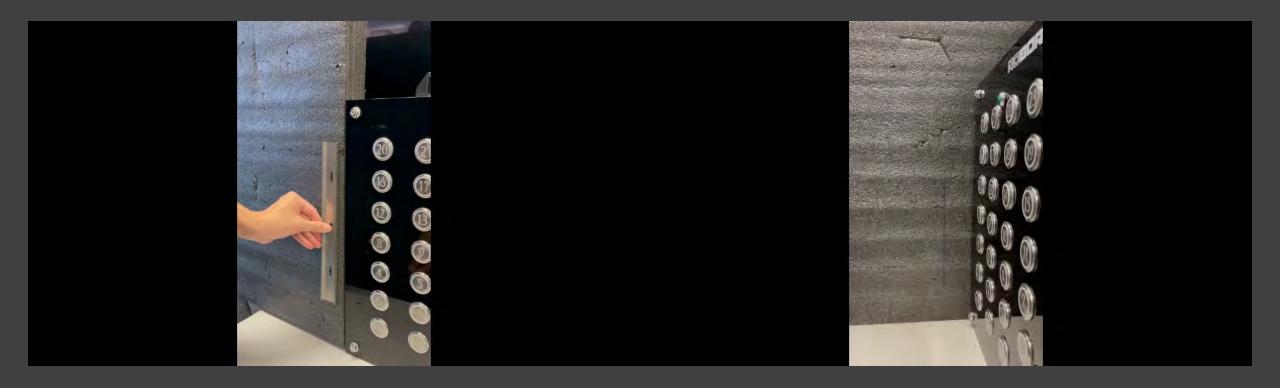

w Touch device gives it commands







Connect the micro-USB to relay power and signal input

RED = +positive

BLACK = -negative

Green = A+

White = B-





### 0 deg (on the panel)

Detection Plane No Adjacent Wall On the panel

Installed by Roborn



90 deg installation with adjacent wall



0 deg installation without adjacent wall



No Adjacent Wall



#### **Standard Installation (Lift button no more than 16)**





#### Case II: Advance Installation (More-than-16-buttons Case A)



For the case II more-than-16-buttons, two kNOw Touch devices can be connected to two relays separately.



#### Case III Advance Installation (More-than-16-buttons Case B)







### kNOw Touch usage demo clip





#### **Mounting and Installation by screws**

0 deg (on the panel)

90 deg (on the wall)





### kNOw Touch

#### Job Reference

Pacific Place Hong Kong International Airport Hong Kong Government Complex **Electrical and Mechanical Services Department Correctional Services Department** Tsuen Wan Nina Tower Watsons Center Windsor House Lee Kau Yan Memorial School Hong Kong Cultural Centre South China Athletic Association **Park Central** The Belcher's Tai Po Hui Market and Cooked Food Centre Tseung Kwan O Park Central

**Global Trade Centre** Asia Expo Hong Kong Housing Authority Headquarters Housing Authority Department -**Lung Cheung Office Building** Skyline Tower Car Park Queen Elizabeth Hospital (Block T) **Cheung Sha Wan Government Offices** West Kowloon Health Centre The Legislative Council Complex One Midtown Taikoo Place Hong Kong Air Cargo Terminals Limited **Dragon C