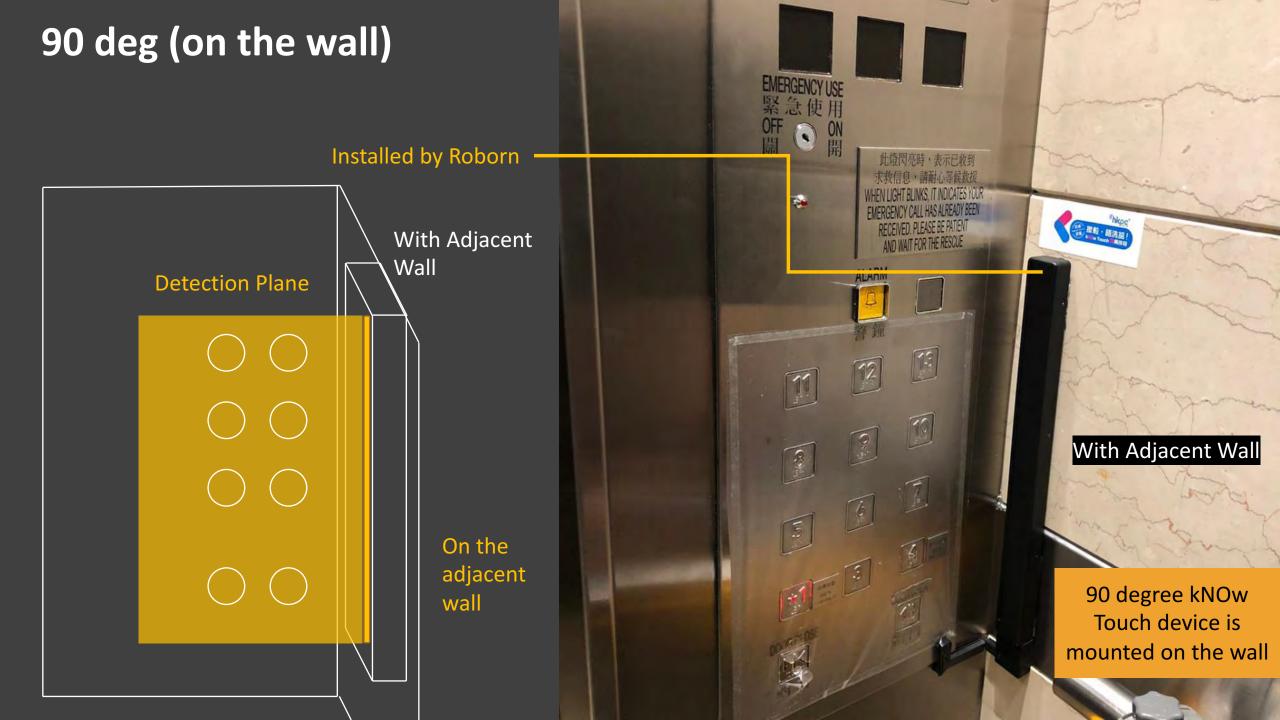

### 0 deg (on the panel)

Detection Plane No Adjacent Wall On the panel

Installed by Roborn

90 deg installation with adjacent wall

0 deg installation without adjacent wall

No Adjacent Wall

#### **Mounting and Installation by screws**

0 deg (on the panel)

90 deg (on the wall)