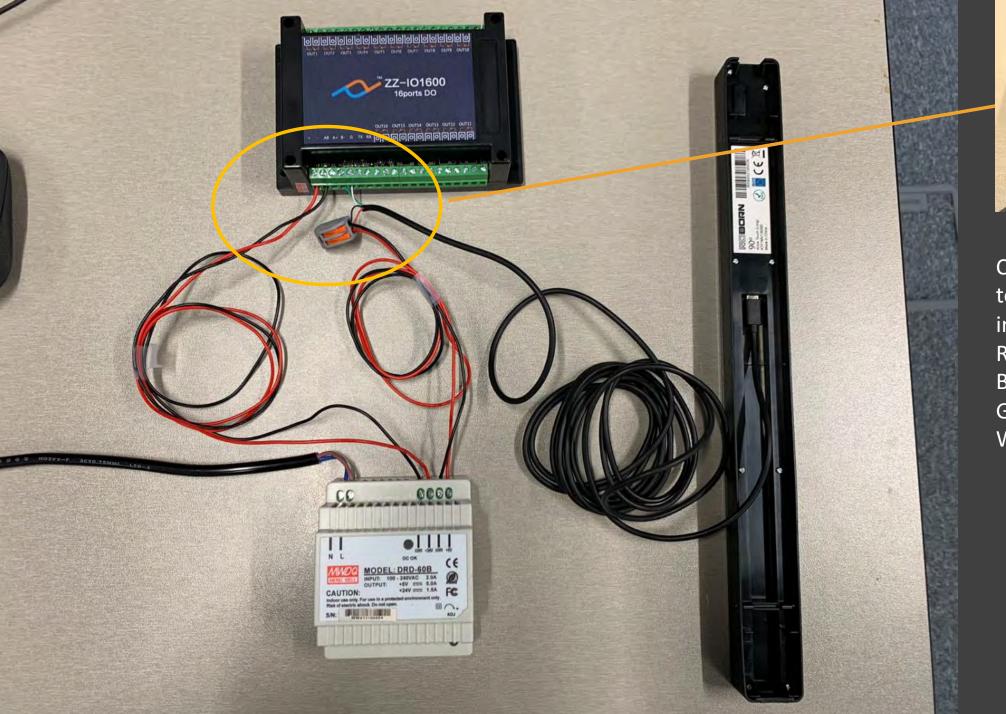

#### A. Sensor Device

Near the button panel installed by Roborn

B. Relay

C. Power Supply

Inside the lift car installed by lift contractor

kNOw Touch is made of a 2D infrared distance sensor, providing additional electronic signals to the elevator button panel.

### Power supply Installation

Provide 24V to Relay and 5V to kNOw Touch device

### **Relay Installation**

Installed by lift contractor

Trigger the lift button when kNOw Touch device gives it commands

Connect the micro-USB to relay power and signal input

RED = +positive

BLACK = -negative

Green = A+

White = B-