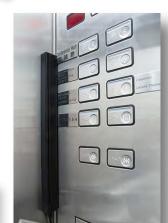

# kNOw Touch

The Touchless Elevator Control System

#### A. Sensor Device

Near the button panel installed by Roborn

B. Relay

C. Power Supply

Inside the lift car installed by lift contractor

kNOw Touch is made of a 2D infrared distance sensor, providing additional electronic signals to the elevator button panel.