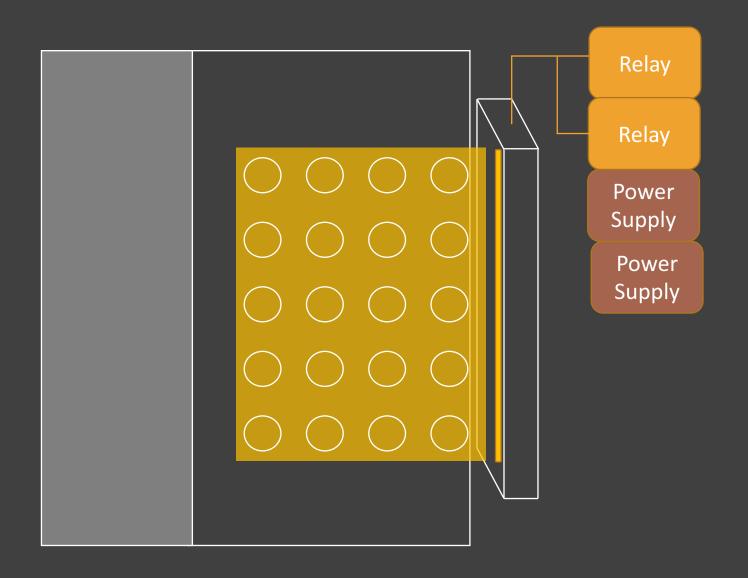

#### Case II: Advance Installation (More-than-16-buttons Case A)

For the case II more-than-16-buttons, two kNOw Touch devices can be connected to two relays separately.