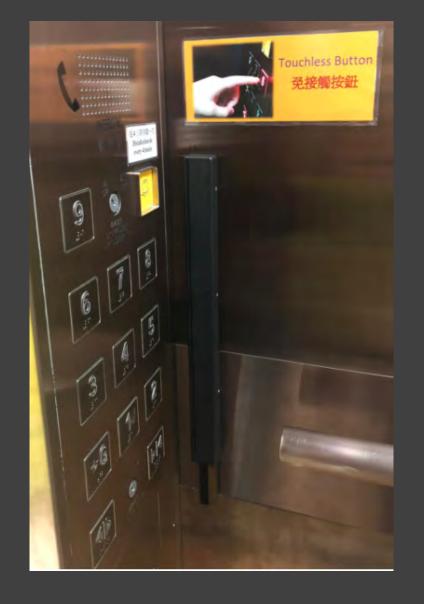

# kNOw Touch

The Touchless Elevator Control System

### **kNOw Touch System**

#### A. Sensor Device

Near the button panel installed by Roborn

B. Relay

C. Power Supply

Inside the lift car installed by lift contractor

kNOw Touch is made of a 2D infrared distance sensor, providing additional electronic signals to the elevator button panel.

### 0 deg (on the panel)

Detection Plane No Adjacent Wall On the panel

Installed by Roborn

90 deg installation with adjacent wall

0 deg installation without adjacent wall

No Adjacent Wall