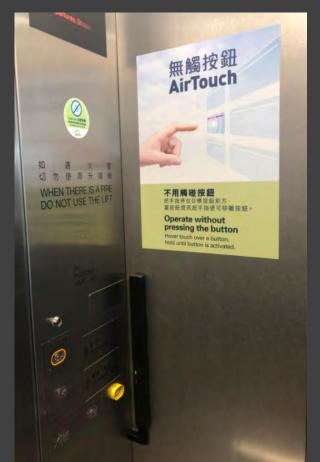

# kNOw Touch

The Touchless Elevator Control System

#### A. Sensor Device

Near the button panel installed by Roborn

B. Relay

C. Power Supply

Inside the lift car installed by lift contractor

kNOw Touch is made of a 2D infrared distance sensor, providing additional electronic signals to the elevator button panel.