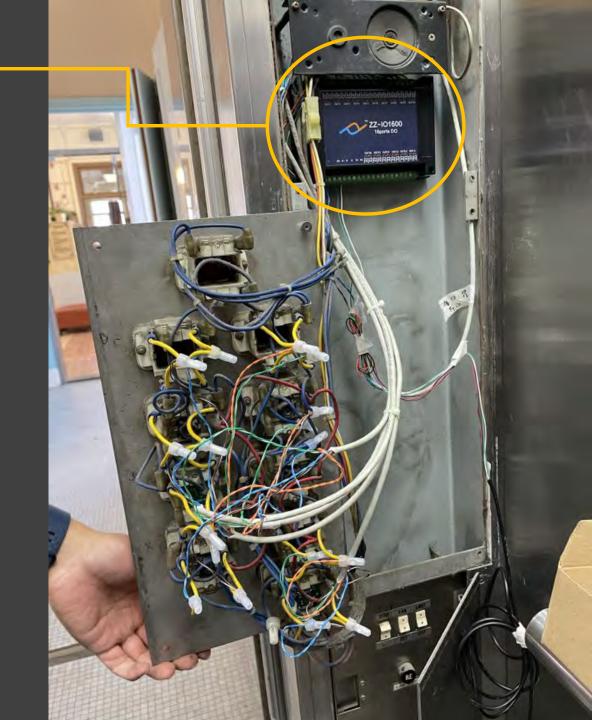

#### A. Sensor Device

Near the button panel installed by Roborn

B. Relay

C. Power Supply

Inside the lift car installed by lift contractor

kNOw Touch is made of a 2D infrared distance sensor, providing additional electronic signals to the elevator button panel.

### **Relay Installation**

Installed by lift contractor

Trigger the lift button when kNOw Touch device gives it commands

Connect the micro-USB to relay power and signal input

RED = +positive

BLACK = -negative