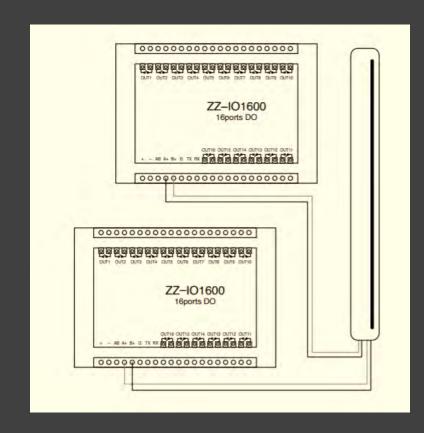

#### Case II: Advance Installation (More-than-16-buttons Case A)

For the case II more-than-16-buttons, two kNOw Touch devices can be connected to two relays separately.

#### Case III Advance Installation (More-than-16-buttons Case B)