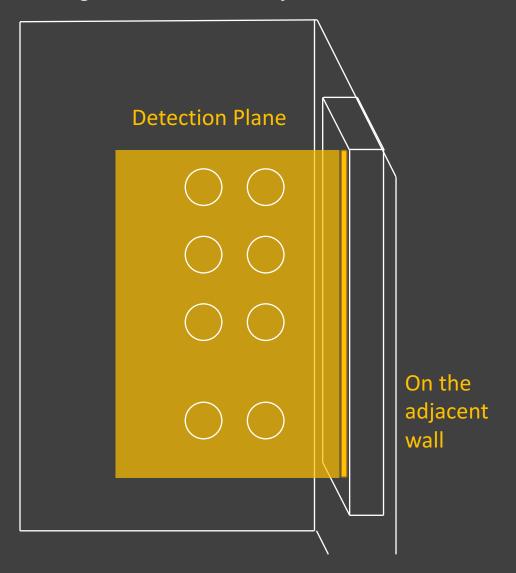

### 0 deg (on the panel)

Detection Plane No Adjacent Wall On the panel

Installed by Roborn

90 deg installation with adjacent wall

0 deg installation without adjacent wall

No Adjacent Wall

#### **Mounting and Installation by screws**

0 deg (on the panel)

90 deg (on the wall)