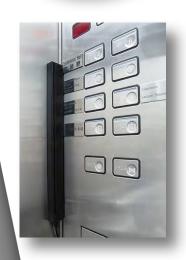

# kNOw Touch

The Touchless Elevator Control System

### **kNOw Touch System**

#### A. Sensor Device

Near the button panel installed by Roborn

B. Relay

C. Power Supply

Inside the lift car installed by lift contractor

kNOw Touch is made of a 2D infrared distance sensor, providing additional electronic signals to the elevator button panel.