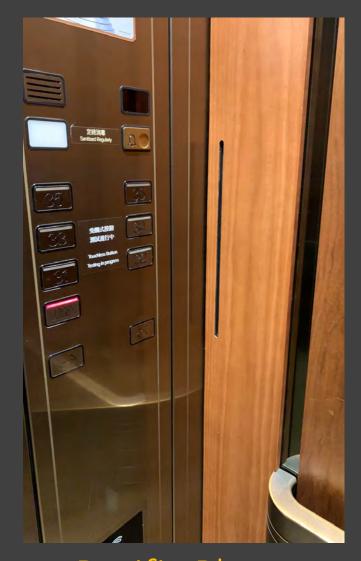

# kNOw Touch

The Touchless Elevator Control System

#### A. Sensor Device

Near the button panel installed by Roborn

B. Relay

C. Power Supply

Inside the lift car installed by lift contractor

kNOw Touch is made of a 2D infrared distance sensor, providing additional electronic signals to the elevator button panel.

### 0 deg (on the panel)

Detection Plane No Adjacent Wall On the panel

Installed by Roborn

90 deg installation with adjacent wall

0 deg installation without adjacent wall

No Adjacent Wall