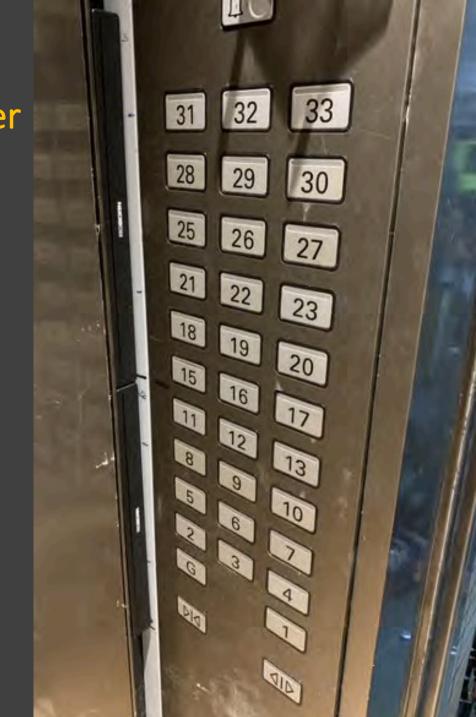

#### Case II: Advance Installation (More-than-16-buttons Case A)

For the case II more-than-16-buttons, two kNOw Touch devices can be connected to two relays separately.