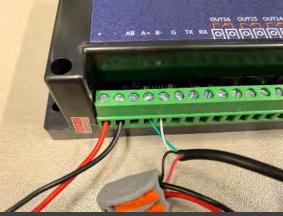

### **Relay Installation**

Installed by lift contractor

Trigger the lift button when kNOw Touch device gives it commands

Connect the micro-USB to relay power and signal input

RED = +positive

BLACK = -negative

Green = A+

White = B-