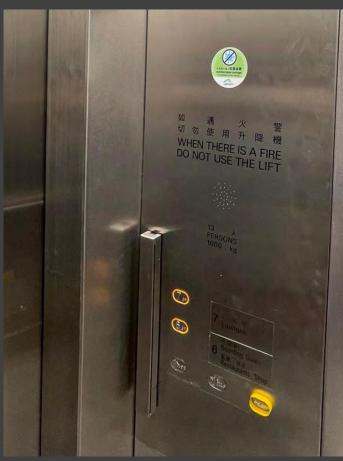

# kNOw Touch

The Touchless Elevator Control System

#### A. Sensor Device

Near the button panel installed by Roborn

B. Relay

C. Power Supply

Inside the lift car installed by lift contractor

kNOw Touch is made of a 2D infrared distance sensor, providing additional electronic signals to the elevator button panel.