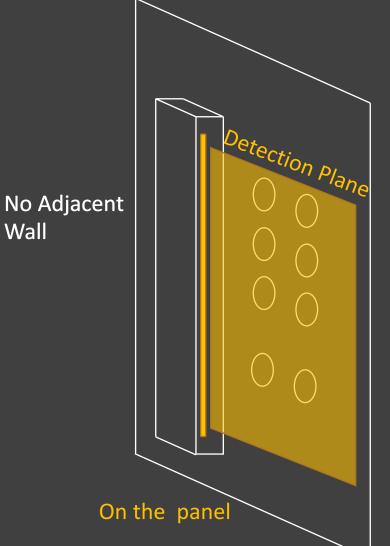

### 0 deg (on the panel)

Detection Plane No Adjacent Wall On the panel

Installed by Roborn

90 deg installation with adjacent wall

0 deg installation without adjacent wall

No Adjacent Wall

#### **Mounting and Installation by screws**

0 deg (on the panel)

90 deg (on the wall)