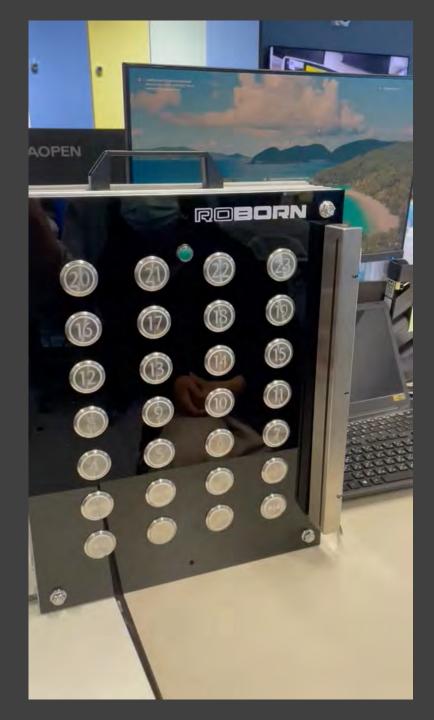

### **Relay Installation**

Installed by lift contractor

Trigger the lift button when kNOw Touch device gives it commands







Connect the micro-USB to relay power and signal input

RED = +positive

BLACK = -negative

Green = A+

White = B-





### 0 deg (on the panel)

Detection Plane No Adjacent Wall On the panel

Installed by Roborn



90 deg installation with adjacent wall



0 deg installation without adjacent wall



No Adjacent Wall



#### **Standard Installation (Lift button no more than 16)**





#### Case II: Advance Installation (More-than-16-buttons Case A)



For the case II more-than-16-buttons, two kNOw Touch devices can be connected to two relays separately.



#### Case III Advance Installation (More-than-16-buttons Case B)







### kNOw Touch usage demo clip





#### **Mounting and Installation by screws**

0 deg (on the panel)

90 deg (on the wall)





### kNOw Touch

#### Job Reference

Pacific Place Hong Kong International Airport Hong Kong Government Complex **Electrical and Mechanical Services Department Correctional Services Department** Tsuen Wan Nina Tower Watsons Center Windsor House Lee Kau Yan Memorial School Hong Kong Cultural Centre South China Athletic Association **Park Central** The Belcher's Tai Po Hui Market and Cooked Food Centre Tseung Kwan O Park Central

**Global Trade Centre** Asia Expo Hong Kong Housing Authority Headquarters Housing Authority Department -**Lung Cheung Office Building** Skyline Tower Car Park Queen Elizabeth Hospital (Block T) **Cheung Sha Wan Government Offices** West Kowloon Health Centre The Legisla