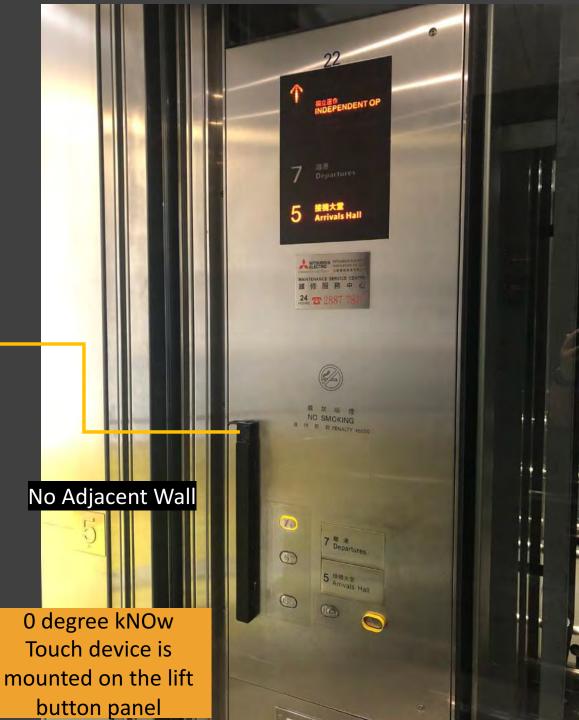

### 0 deg (on the panel)

Detection Plane No Adjacent Wall On the panel

Installed by Roborn

90 deg installation with adjacent wall

0 deg installation without adjacent wall

No Adjacent Wall

#### **Mounting and Installation by screws**

0 deg (on the panel)

90 deg (on the wall)