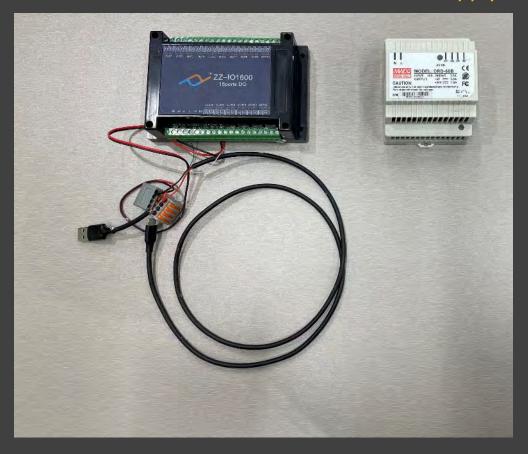

#### A. Sensor Device

Near the button panel installed by Roborn

B. Relay

C. Power Supply

Inside the lift car installed by lift contractor

kNOw Touch is made of a 2D infrared distance sensor, providing additional electronic signals to the elevator button panel.

### Power supply Installation

Provide 24V to Relay and 5V to kNOw Touch device

### **Relay Installation**

Installed by lift contractor

Trigger the lift button when kNOw Touch device gives it commands

Connect the micro-USB to relay power and signal input

RED = +positive

BLACK = -negative

Green = A+

White = B-