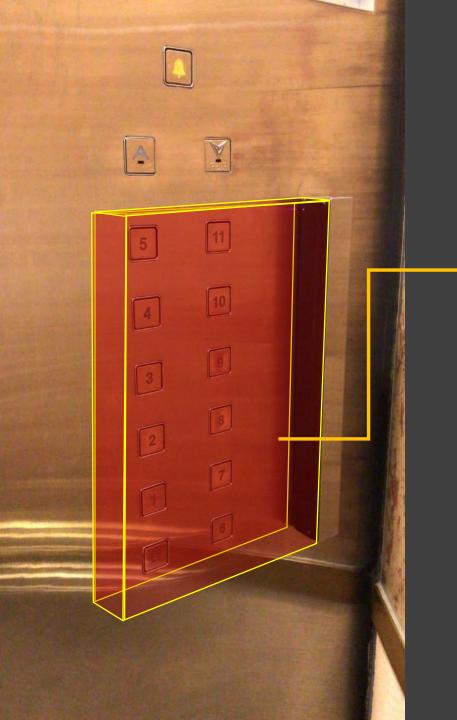

# kNOw Touch

The Touchless Elevator Control System

#### A. Sensor Device

Near the button panel installed by Roborn

B. Relay

C. Power Supply

Inside the lift car installed by lift contractor

kNOw Touch is made of a 2D infrared distance sensor, providing additional electronic signals to the elevator button panel.