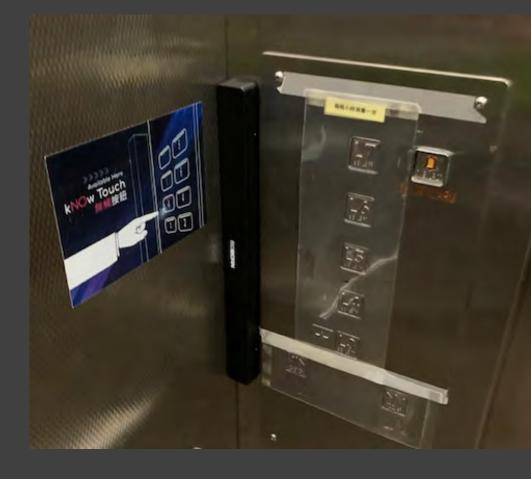

### 0 deg (on the panel)

Detection Plane No Adjacent Wall On the panel

Installed by Roborn

90 deg installation with adjacent wall

0 deg installation without adjacent wall

No Adjacent Wall

#### **Mounting and Installation by screws**

0 deg (on the panel)

90 deg (on the wall)