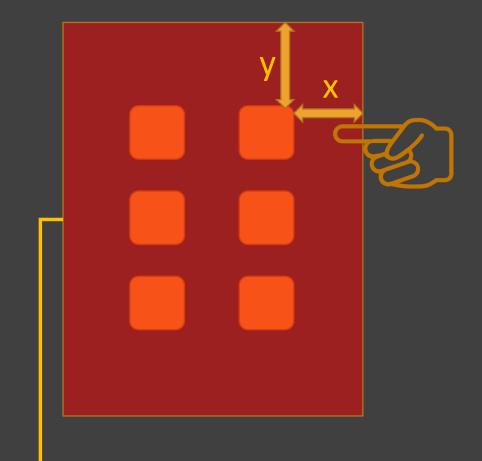

ual Tour
- Data Analysis by Video Analytic
- Touchless Button Interface
- STEM Education

Video







Semi-Unicorn (UVC Disinfection)

Sau Wy (Outdoor Disinfection

Robot/Surveillance)



Unicorn (UVC Disinfection)



Indoor Environmental Quality (IEQ) Robot







PEP3000 (Temperature





Stage (Video Conferencing/Quality Assurance)



R Cafe

kNOw Touch (Touchless button interface)





BORK

Diagnosis)



Future (STEM Education)



# kNOw Touch

The Touchless Elevator Control System





### **kNOw Touch System**

#### A. Sensor Device



Near the button panel installed by Roborn

B. Relay

C. Power Supply



Inside the lift car installed by lift contractor





kNOw Touch is made of a 2D infrared distance sensor, providing additional electronic signals to the elevator button panel.



The finger position will be detected with the data of x and y coordinates.



### Power supply Installation

Provide 24V to Relay and 5V to kNOw Touch device



### **Relay Installation**

Installed by lift contractor

Trigger the lift button when kNOw Touch device gives it commands







Connect the micro-USB to relay power and signal input

RED = +positive

BLACK = -negative

Green = A+

White = B-





### 0 deg (on the panel)

Detection Plane No Adjacent Wall On the panel

Installed by Roborn



90 deg installation with adjacent wall



0 deg installation without adjacent wall



No Adjacent Wall



#### **Standard Installation (Lift button no more than 16)**





#### Case II: Advance Installation (More-than-16-buttons Case A)



For the case II more-than-16-buttons, two kNOw Touch