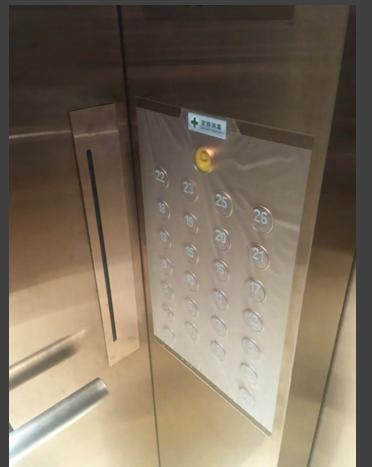

#### **Standard Installation (Lift button no more than 16)**

#### Case II: Advance Installation (More-than-16-buttons Case A)

For the case II more-than-16-buttons, two kNOw Touch devices can be connected to two relays separately.