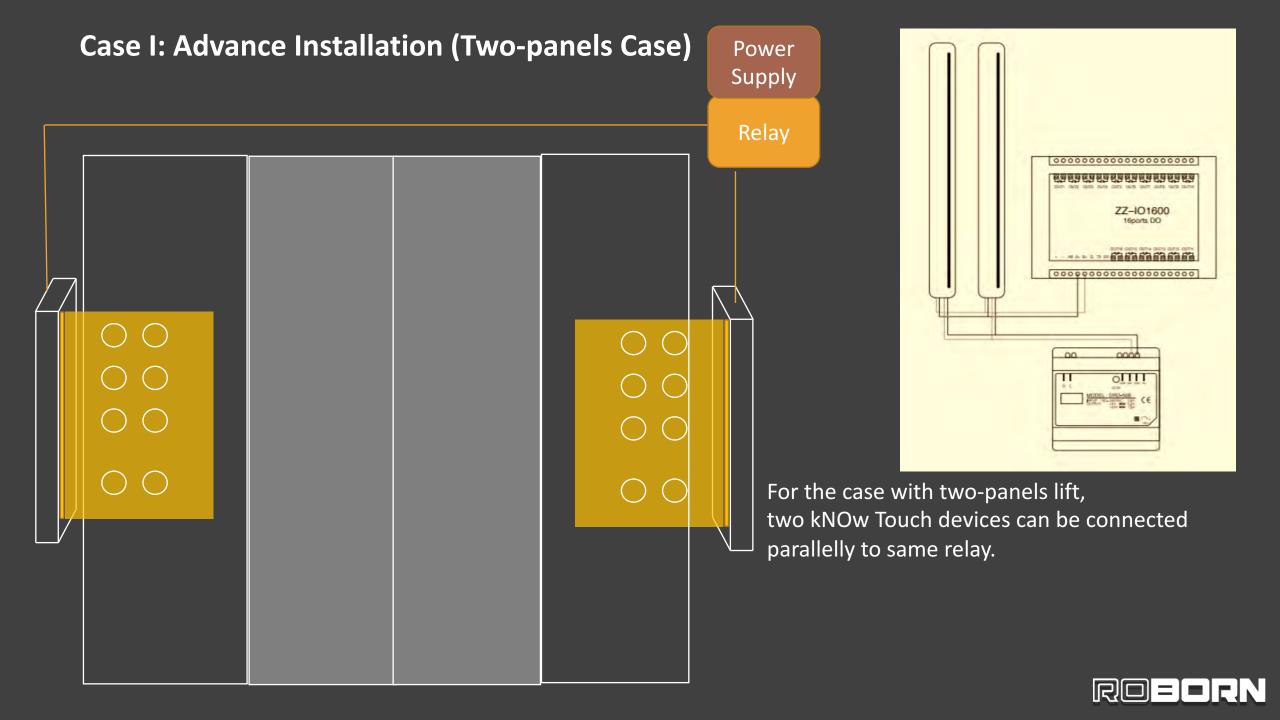

#### Case II: Advance Installation (More-than-16-buttons Case A)

For the case II more-than-16-buttons, two kNOw Touch devices can be connected to two relays separately.