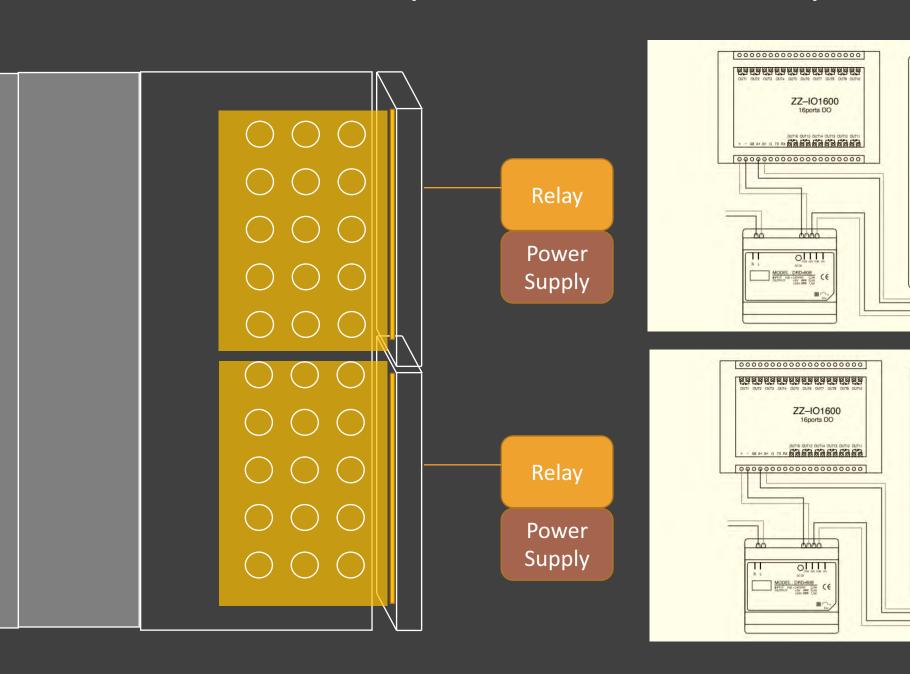

nal electronic signals to the elevator button panel.



The finger position will be detected with the data of x and y coordinates.



### Power supply Installation

Provide 24V to Relay and 5V to kNOw Touch device



### **Relay Installation**

Installed by lift contractor

Trigger the lift button when kNOw Touch device gives it commands







Connect the micro-USB to relay power and signal input

RED = +positive

BLACK = -negative

Green = A+

White = B-





### 0 deg (on the panel)

Detection Plane No Adjacent Wall On the panel

Installed by Roborn



90 deg installation with adjacent wall



0 deg installation without adjacent wall



No Adjacent Wall



#### **Standard Installation (Lift button no more than 16)**





#### Case II: Advance Installation (More-than-16-buttons Case A)



For the case II more-than-16-buttons, two kNOw Touch devices can be connected to two relays separately.



#### Case III Advance Installation (More-than-16-buttons Case B)







### kNOw Touch usage demo clip





#### **Mounting and Installation by screws**

0 deg (on the panel)

90 deg (on the wall)





### kNOw Touch

#### Job Reference

Pacific Place Hong Kong International Airport Hong Kong Government Complex **Electrical and Mechanical Services Department Correctional Services Department** Tsuen Wan Nina Tower Watsons Center Windsor House Lee Kau Yan Memorial School Hong Kong Cultural Centre South China Athletic Association **Park Central** The Belcher's Tai Po Hui Market and Cooked Food Centre Tseung Kwan O Park Central

**Global Trade Centre** Asia Expo Hong Kong Housing Author