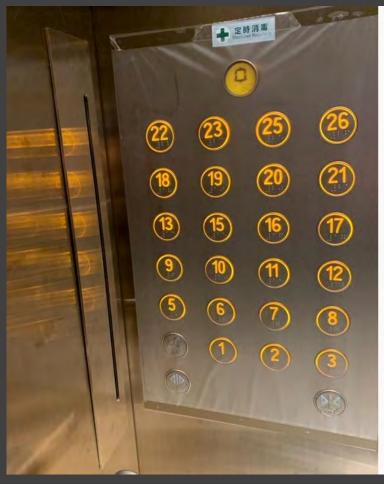

#### **Standard Installation (Lift button no more than 16)**

#### Case II: Advance Installation (More-than-16-buttons Case A)

For the case II more-than-16-buttons, two kNOw Touch devices can be connected to two relays separately.