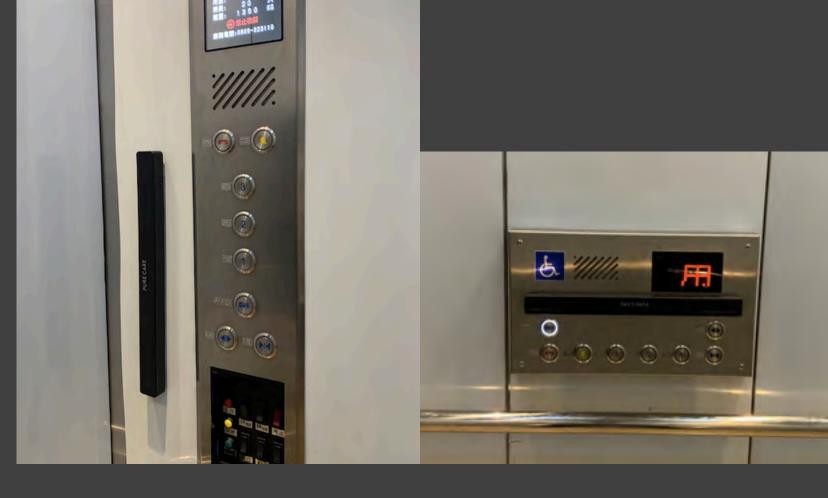

# kNOw Touch

The Touchless Elevator Control System

### **kNOw Touch System**

#### A. Sensor Device

Near the button panel installed by Roborn

B. Relay

C. Power Supply

Inside the lift car installed by lift contractor

kNOw Touch is made of a 2D infrared distance sensor, providing additional electronic signals to the elevator button panel.

### 0 deg (on the panel)

Detection Plane No Adjacent Wall On the panel

Installed by Roborn

90 deg installation with adjacent wall

0 deg installation without adjacent wall

No Adjacent Wall

#### **Mounting and Installation by screws**

0 deg (on the panel)

90 deg (on the wall)