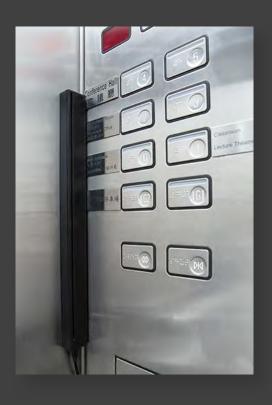

# kNOw Touch

The Touchless Elevator Control System

#### A. Sensor Device

Near the button panel installed by Roborn

B. Relay

C. Power Supply

Inside the lift car installed by lift contractor

kNOw Touch is made of a 2D infrared distance sensor, providing additional electronic signals to the elevator button panel.