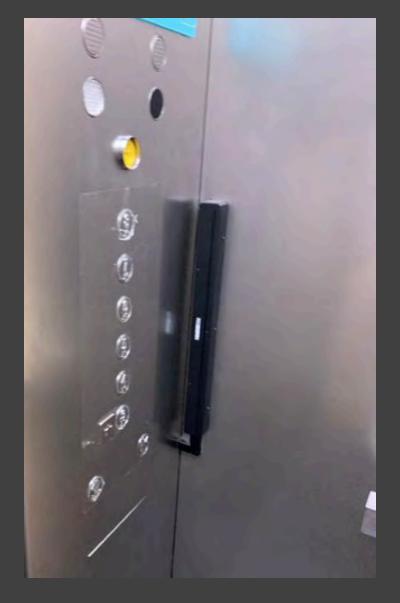

#### A. Sensor Device

Near the button panel installed by Roborn

B. Relay

C. Power Supply

Inside the lift car installed by lift contractor

kNOw Touch is made of a 2D infrared distance sensor, providing additional electronic signals to the elevator button panel.

### 0 deg (on the panel)

Detection Plane No Adjacent Wall On the panel

Installed by Roborn

90 deg installation with adjacent wall

0 deg installation without adjacent wall

No Adjacent Wall