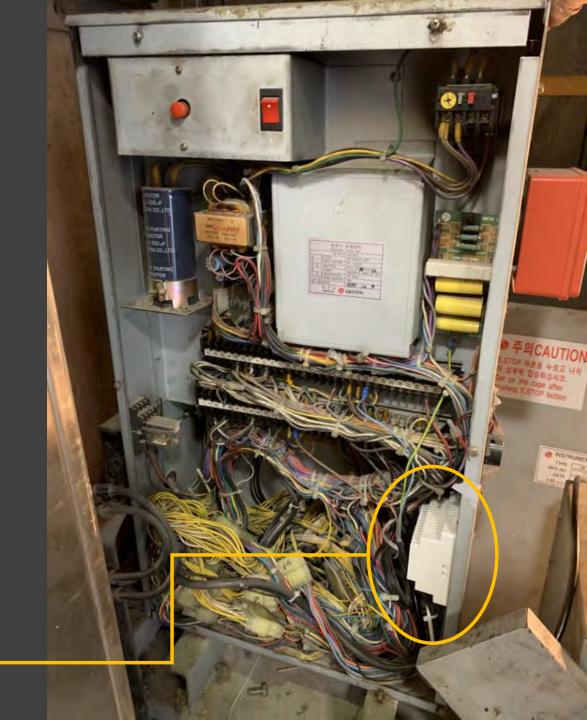

#### A. Sensor Device

Near the button panel installed by Roborn

B. Relay

C. Power Supply

Inside the lift car installed by lift contractor

kNOw Touch is made of a 2D infrared distance sensor, providing additional electronic signals to the elevator button panel.

### **Relay Installation**

Installed by lift contractor

Trigger the lift button when kNOw Touch device gives it commands

Connect the micro-USB to relay power and signal input

RED = +positive

BLACK = -negative