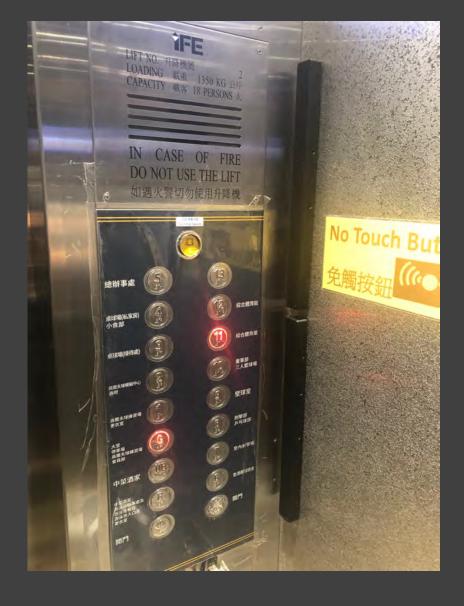

# kNOw Touch

The Touchless Elevator Control System

### **kNOw Touch System**

#### A. Sensor Device

Near the button panel installed by Roborn

B. Relay

C. Power Supply

Inside the lift car installed by lift contractor

kNOw Touch is made of a 2D infrared distance sensor, providing additional electronic signals to the elevator button panel.

### 0 deg (on the panel)

Detection Plane No Adjacent Wall On the panel

Installed by Roborn

90 deg installation with adjacent wall

0 deg installation without adjacent wall

No Adjacent Wall