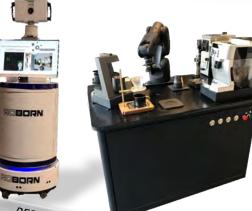

Video

Semi-Unicorn (UVC Disinfection)

Sau Wy (Outdoor Disinfection

Robot/Surveillance)

Unicorn (UVC Disinfection)

Indoor Environmental Quality (IEQ) Robot

PEP3000 (Temperature

Stage (Video Conferencing/Quality Assurance)

R Cafe

kNOw Touch (Touchless button interface)

BORK

Diagnosis)

Future (STEM Education)