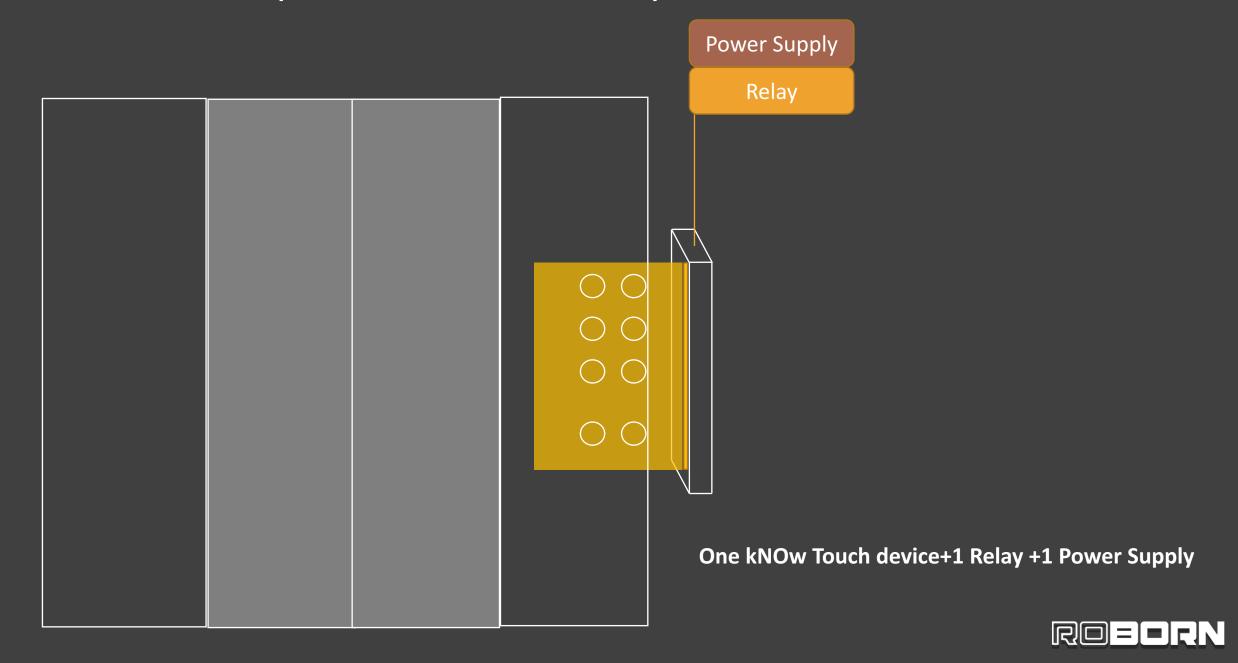

kNOw Touch is made of a 2D infrared distance sensor, providing additional electronic signals to the elevator button panel.



The finger position will be detected with the data of x and y coordinates.



### Power supply Installation

Provide 24V to Relay and 5V to kNOw Touch device



### **Relay Installation**

Installed by lift contractor

Trigger the lift button when kNOw Touch device gives it commands







Connect the micro-USB to relay power and signal input

RED = +positive

BLACK = -negative

Green = A+

White = B-





### 0 deg (on the panel)

Detection Plane No Adjacent Wall On the panel

Installed by Roborn



90 deg installation with adjacent wall



0 deg installation without adjacent wall



No Adjacent Wall



#### **Standard Installation (Lift button no more than 16)**





#### Case II: Advance Installation (More-than-16-buttons Case A)



For the case II more-than-16-buttons, two kNOw Touch devices can be connected to two relays separately.



#### Case III Advance Installation (More-than-16-buttons Case B)







### kNOw Touch usage demo clip





#### **Mounting and Installation by screws**

0 deg (on the panel)

90 deg (on the wall)





### kNOw Touch

#### Job Reference

Pacific Place Hong Kong International Airport Hong Kong Government Complex **Electrical and Mechanical Services Department Correctional Services Department** Tsuen Wan Nina Tower Watsons Center Windsor House Lee Kau Yan Memorial School Hong Kong Cultural Centre South China Athletic Association **Park Central** The Belcher's Tai Po Hui Market and Cooked Food Centre Tseung Kwan O Pa