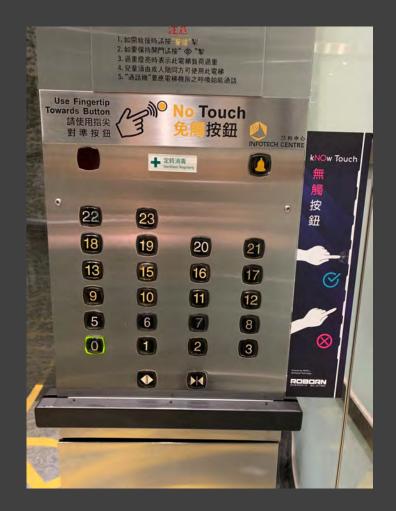

# kNOw Touch

The Touchless Elevator Control System

#### A. Sensor Device

Near the button panel installed by Roborn

B. Relay

C. Power Supply

Inside the lift car installed by lift contractor

kNOw Touch is made of a 2D infrared distance sensor, providing additional electronic signals to the elevator button panel.

The finger position will be detected with the data of x and y coordinates.