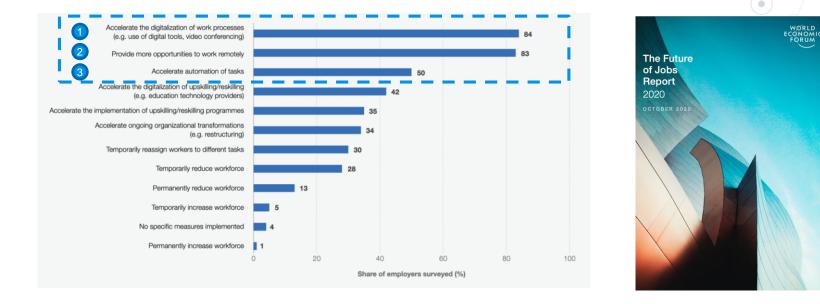

### The Fourth Industrial Revolution Digital adoption during COVID

Source: Future of Jobs Survey 2020, World Economic Forum

© 2022 NEUFAST LIMITED. ALL RIGHTS RESERVED