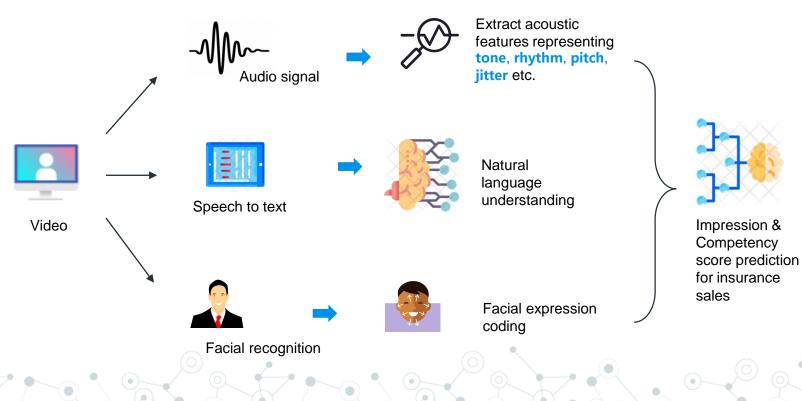

### Video Analytics – Auto Scoring(Al Scoring)

#### Auto scoring generated by the Al model