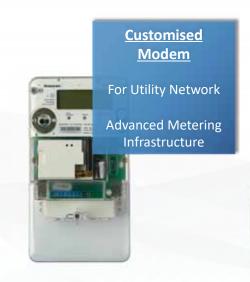

#### Modem

Device enabling any IoT sensor/meter with wireless connectivity to the IoT Network