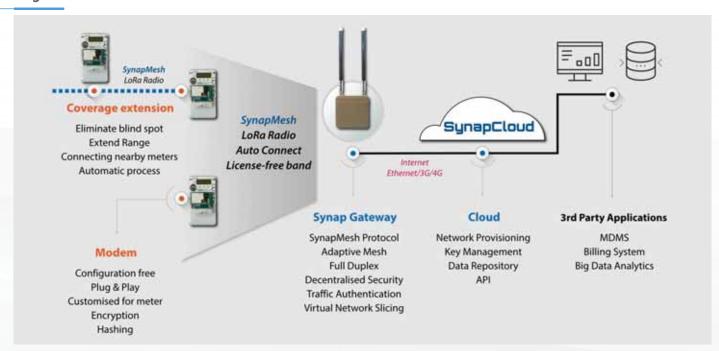

logies Ltd

#### Who We Are?

Synap provides **Private IoT**Network to enable any sensor or meter connectivity

"Out of the box LPWAN connectivity solution that feels like WiFi"



#### Modem

Device enabling any IoT sensor/meter with wireless connectivity to the IoT Network



#### **IoT Gateway**

Industrial grade network gateway providing coverage for private IoT Network.



#### **Cloud Controller**

Centralized network provisioning platform with intelligent network management and data storage.





# Management Team







Sweden: Industrial hardware design



Hong Kong: System design Supply chain Operations

IoT: A Fragmented market











# Standard IoT Modem Ava. Sep 2019 Modem Terminal Sensor device profile support Plug & Play Standalone operation



## System Architecture







### **Benefits**

Bigger Ecosystem

Low entry barrier for IoT solution developers

Low entry burner for for solution developer

Private IoT Network

For any serious customer who requires to operate their own network infrastructure

Plug & Play solution

End to end Wireless Serial Comm. No networking or programming training required





# Thank you

www.synaptechnologies.com