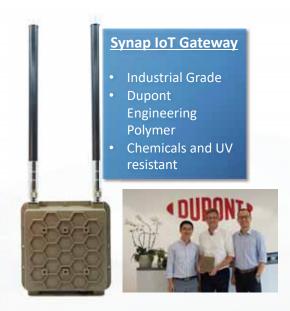

#### **IoT Gateway**

Industrial grade network gateway providing coverage for private IoT Network.