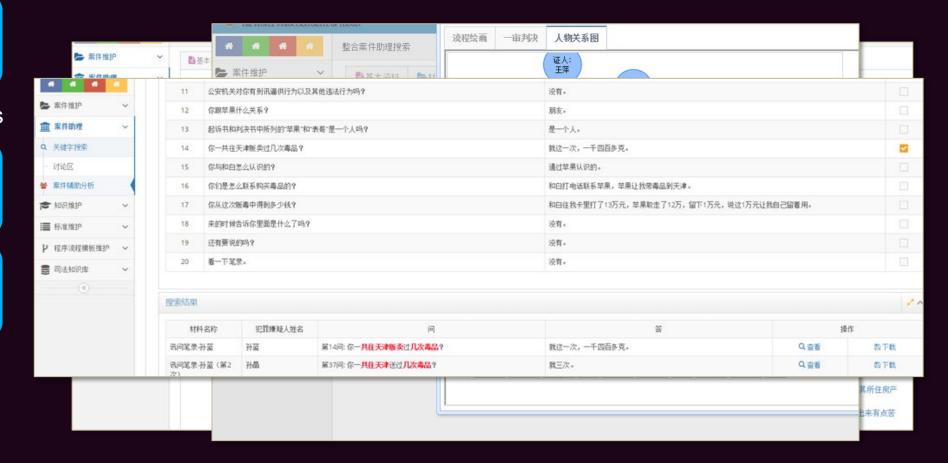

#### A.I. Knowledge Management:

- Auto-generated Timelines of Events
- Auto-filled Forms
- Auto-generated Relationship Diagrams
- Inconsistency Check/ Change Detection

#### **Customers:**

- A Provincial Procuratorate (省級檢查院)
- A Global Bank (POC stage)