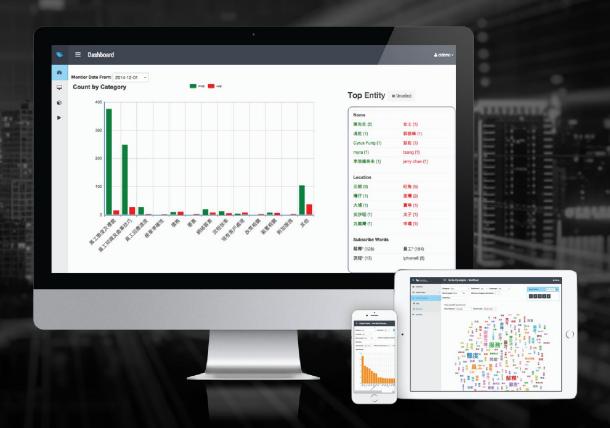

#### A.I. Knowledge Management:

- Auto-generated Timelines of Events
- Auto-filled Forms
- Auto-generated Relationship Diagrams
- Inconsistency Check/ Change Detection

## Processing of Massive Responses to Budget / Policy Address / Consultations

PRISMA can classify documents, analyze sentiments, and extract important information.