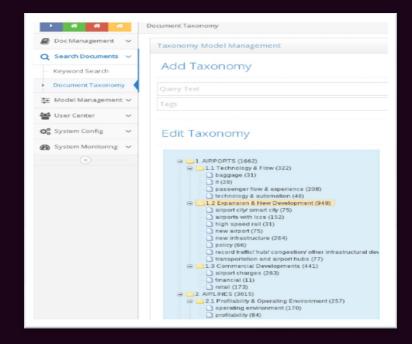

## **NLP Application 1:**

#### A.I. Knowledge Management:

- Auto-generated Timelines of Events
- Auto-filled Forms
- Auto-generated Relationship Diagrams
- Inconsistency Check/ Change Detection

#### **Customers:**

- A Provincial Procuratorate (省級檢查院)
- A Global Bank (POC stage)