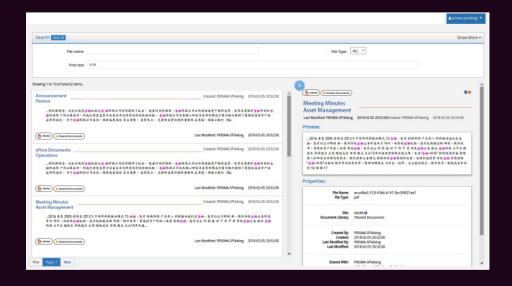

### **NLP Application 2:**

## Processing of Massive Responses to Budget / Policy Address / Consultations

PRISMA can classify documents, analyze sentiments, and extract important information.