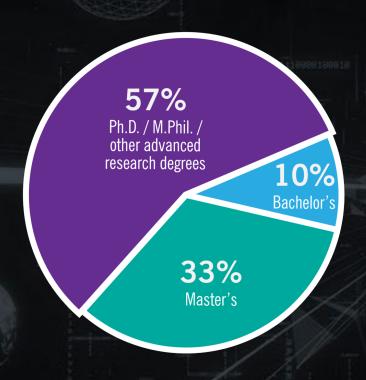

## A Company of Data Scientists

ClusterTech Data Scientists in HK

Our multi-disciplinary teams are led by domain experts, with PhDs from top universities including Caltech, UC Berkeley, etc.