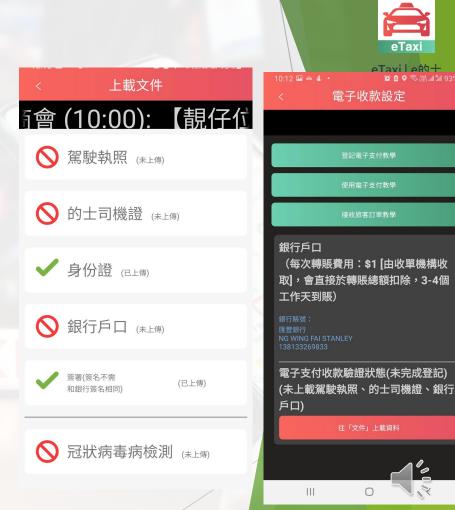

# Call Car Platform - <u>HygieneTaxi.com</u> 2020

- + Singapore, Macao, Malaysia & Others
- GoAsia 2020/21

- APP and non APP platforms

MapKing International Ltd, MapKing (Malaysia) S

港App

步向國際

MAPKING

「抗疫車隊」標準項目

- 車廂經光觸媒、水觸媒等消毒並裝有空氣 消毒裝置或淨化裝置
- 車廂內提供酒精搓手液予乘客使用
- 司機在接載期間必須戴上口罩直至乘客下 車
- 透過後台數據庫資料追蹤乘客、司機新型
   冠狀病毒接觸史
- 盡量使用電子支付收取車資,減少與乘客 有媒介接觸
- 日後會因應疫情不時修訂最新標準