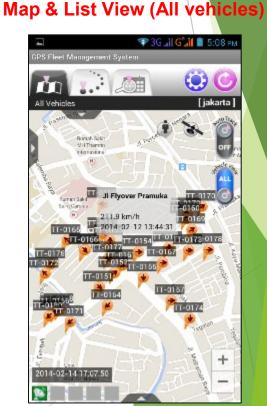

ching System

- ✓ SmartCard driver management
- ✓ Dispatching solution use tablet
- ✓ General Fleet Management system with hardware
- ✓ Integrate with MapKing live traffic cloud server as one of data source
- $\checkmark$  Or local fleet management system provide live data feed







# Tracking – DVR (CCTV Live)

Product 4.1







25

# **Smart Parts**

#### (only for illustration, ask for sensor details)



# Some clients

Hong Kong S.F. Express 顺丰物流 World Leading Couriers □ChinaLink coach 中港通大巴 MiniBus Coach & Travel Telecom Logistics, Engineering Taxis

### Macau

CTM Telecom 澳門電訊
 Casinos
 Hotels
 Government
 Tour Services

### Saudi Arabia

Makkah City Bus





Product 4.1



### **App UI - Real-time Tracking**

#### **Vehicle List View**

#### Map & List View (Single vehicle)











# **Subscription Fleet Management**

- **1.** Basic GPS Fleet Management
  - 1. Basic tracker box, GPS, (optional other sensors and APPs purchase)
  - 2. Web and APP admin, black box and play back functions, data plan
  - 3. Subscription: about HK\$200 per car month + installation + 12 to 36 months contract

#### 2. DVR (Live CCTV) Fleet Management

- 1. Professional DVR system (purchase and negotiable for subscription)
- 2. Professional DVR system + professional GPS modem box for multiple I/O control
- 3. Include web and APP admin, black box and play back functions, data plan
- 4. Purchase + installation + Subscription (24 to 36 months contract)
- 5. Subscription only model or tender purchase negotiable





# Agenda

### MapKing Briefing

- > MapKing Connected Car Platform
- GPS Fl