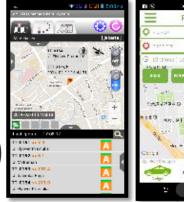

### **App UI - Real-time Tracking**

#### **Vehicle List View**

#### Map & List View (Single vehicle)