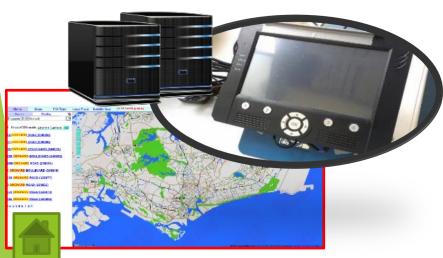

# Fleet Monitor & Management

We provide DVR (CCTV), GPS, smart card management system to fleets.

#### MapKing GPS Fleet Management & Dispatching System

- ✓ SmartCard driver management
- ✓ Dispatching solution use tablet
- ✓ General Fleet Management system with hardware
- ✓ Integrate with MapKing live traffic cloud server as one of data source
- $\checkmark$  Or local fleet management system provide live data feed

# Tracking – DVR (CCTV Live)

Product 4.1

25