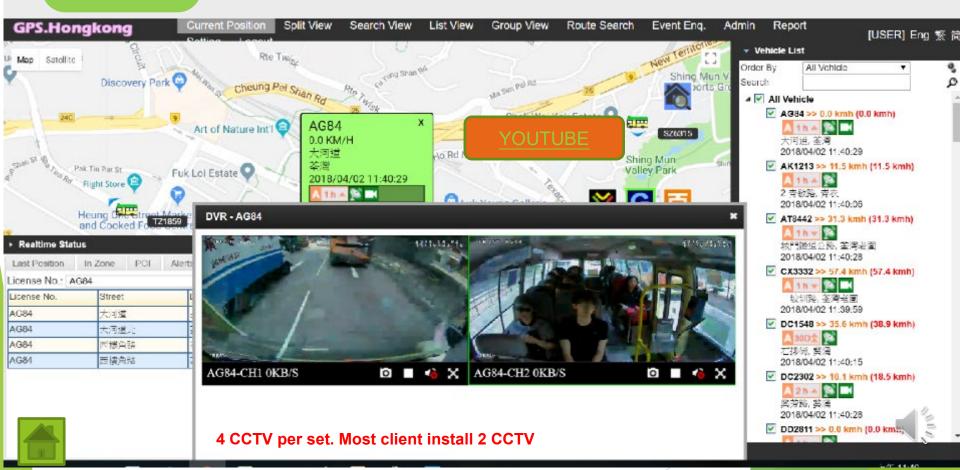

# Fleet Monitor & Management

We provide DVR (CCTV), GPS, smart card management system to fleets.

#### MapKing GPS Fleet Management & Dispatching System

- ✓ SmartCard driver management
- ✓ Dispatching solution use tablet
- ✓ General Fleet Management system with hardware
- ✓ Integrate with MapKing live traffic cloud server as one of data source
- $\checkmark$  Or local fleet management system provide live data feed

# Tracking – DVR (CCTV Live)

Product 4.1

25