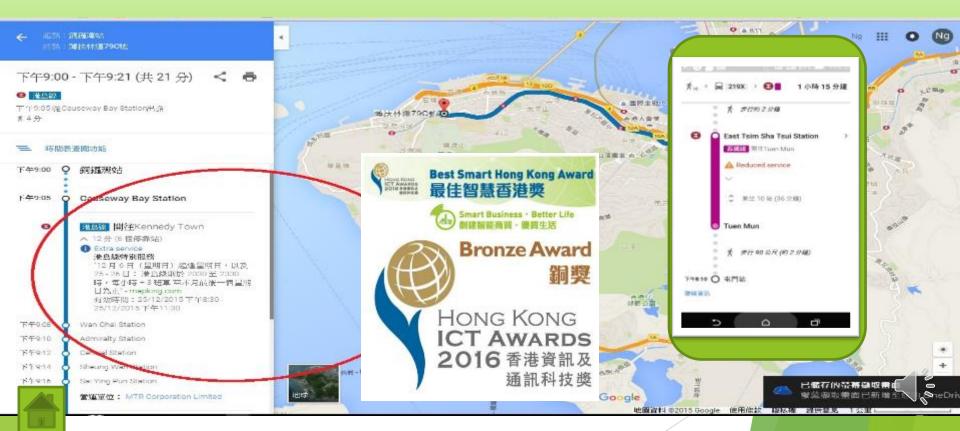

# **Award/ Achievement**

Best Smart Hong Kong Award ✓ Joint Venture eTaxi – Hong Kong Smart Mobility Award Merit Award 2020 tert Dusiness - Getter Life. 1111日前・第四十四 Bronze Award Client Driving Behavior Monitor APP - Best Smart Hong Kong Grand Award 2017 加坡 Best Smart Hong Kong Bronze Award (Public Sector Info) 2016 IONG KONG DataOne Award, Hong Kong, 2014, 2015 通訊科技總 Vi-Fi Services ✓ ICT Award Best Mobile App (mobile infotainment), HK 2013 Certifitate ✓ Intel IVI (In Vehicle Infotainment) showcase, China, 2010 Bronze Award Mablone Connected Car Pit StimoCC (HTAS, Dutch), 2010 Hong Kong Innovative Developer Award, HK, 2008, Best Software Nomination, USA, 2006 Pioneer Adopter, SLA Singapore, 2010 Singapore Image Project, IDA, 2009 SI A MAPKING LAND AUTHORITY SMARTPHONE & MAPKING D NAVIGATIC Login SLA StreetMap Mobile Original Please enter your name and Award email to login to proceed to the We are glad to appounce that the Singapore Land Authority (SLA) and ManKing download page. (Singapore) Pte Ltd have jointly launched a mobile version of the online DATAONE StreetMap at Singapore, named SLA StreetMap Mobile. It can be downloaded for free onto mobile devices running on Windows Mobile OS and can now be viewed Pocket PC on PDAs and PDA phones NOMINEE LOGIN · High quality digital maps with latest map database provided by SLA 2 000 buildings 4 200 named roads and 120 000 undated address points · MapKing engine allows multiple search modes by index / crossing / Q-Find / POI / position / city / town / Lat / Long / keyword

# Connected Transit Best Smart Hong Kong Award/ ICT Award 2016