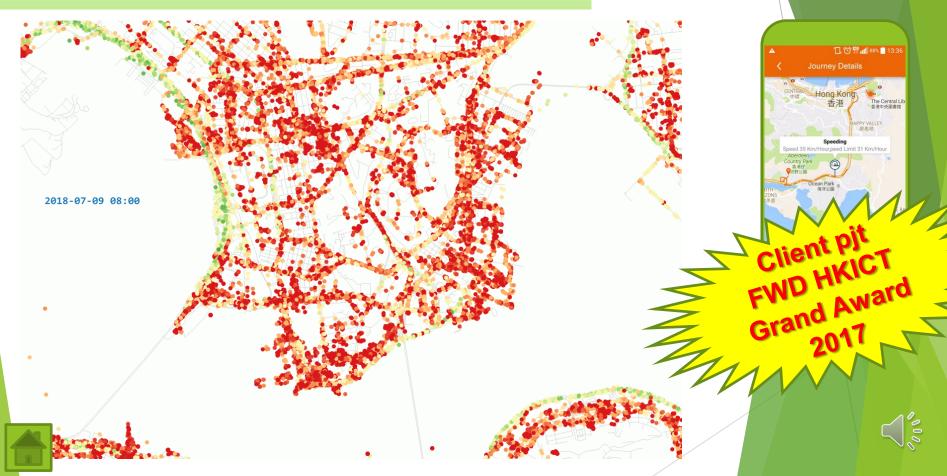

# **Award/ Achievement**

Best Smart Hong Kong Award ✓ Joint Venture eTaxi – Hong Kong Smart Mobility Award Merit Award 2020 tert Dusiness - Getter Life. 1111日前・第四十四 Bronze Award Client Driving Behavior Monitor APP - Best Smart Hong Kong Grand Award 2017 加坡 Best Smart Hong Kong Bronze Award (Public Sector Info) 2016 IONG KONG DataOne Award, Hong Kong, 2014, 2015 通訊科技總 Vi-Fi Services ✓ ICT Award Best Mobile App (mobile infotainment), HK 2013 Certifitate ✓ Intel IVI (In Vehicle Infotainment) showcase, China, 2010 Bronze Award Mablone Connected Car Pit StimoCC (HTAS, Dutch), 2010 Hong Kong Innovative Developer Award, HK, 2008, Best Software Nomination, USA, 2006 Pioneer Adopter, SLA Singapore, 2010 Singapore Image Project, IDA, 2009 SI A MAPKING LAND AUTHORITY SMARTPHONE & MAPKING D NAVIGATIC Login SLA StreetMap Mobile Original Please enter your name and Award email to login to proceed to the We are glad to appounce that the Singapore Land Authority (SLA) and ManKing download page. (Singapore) Pte Ltd have jointly launched a mobile version of the online DATAONE StreetMap at Singapore, named SLA StreetMap Mobile. It can be downloaded for free onto mobile devices running on Windows Mobile OS and can now be viewed Pocket PC on PDAs and PDA phones NOMINEE LOGIN · High quality digital maps with latest map database provided by SLA 2 000 buildings 4 200 named roads and 120 000 undated address points · MapKing engine allows multiple search modes by index / crossing / Q-Find / POI / position / city / town / Lat / Long / keyword

### **MapKing - Integrator & Service Provider**

- Web map link to MapKing ITIS cloud server (Google/ amazon cloud)
- Live speed map
- Roadworks
- Traffic CCTV
- Variable Traffic Message signboard info

For Immediate Release 新聞公告 2020.3.19, Hong Kong 香港