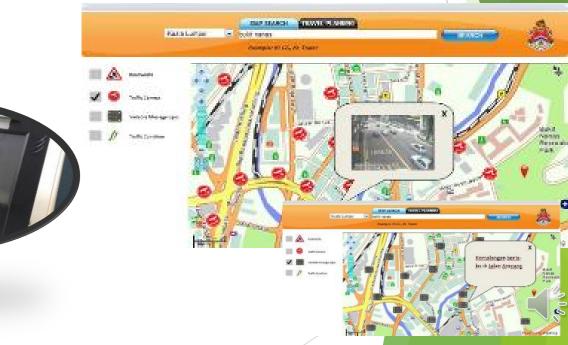

# ITIS Intelligent Traffic, Navigation and Artificial Intelligence

MapKing Awarded ITIS solutions serve Singapore, Malaysia, Hong Kong & China clients

### **MapKing - Integrator & Service Provider**

- Web map link to MapKing ITIS cloud server (Google/ amazon cloud)
- Live speed map
- Roadworks
- Traffic CCTV
- Variable Traffic Message signboard info

For Immediate Release 新聞公告 2020.3.19, Hong Kong 香港

#### • DBKL ITIS, • Taxi, Singapore Malaysia.

- Variable message signboard Traffic Speed Map
- Traffic Camera
- **Roadwork Update** •