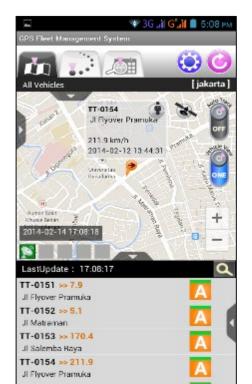

### **App UI - Real-time Tracking**

#### **Vehicle List View**

#### Map & List View (Single vehicle)