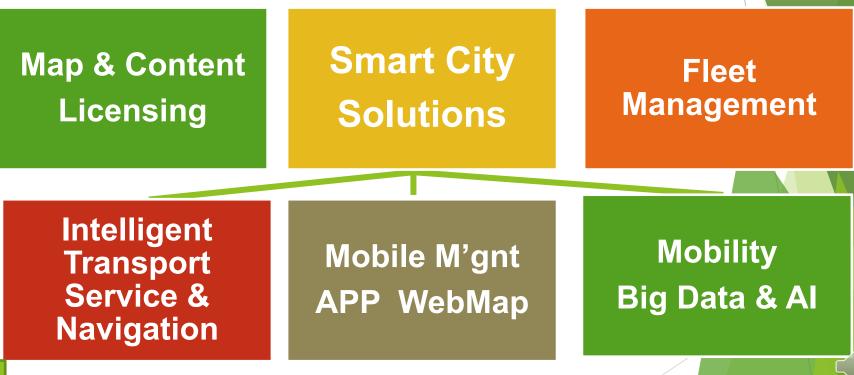

### Smart City Services

- 1. ITS Intelligent Transport
- 2. Connected Car Platform
- 3. GPS Fleet Management
- 4. Call Car & HygieneTaxi.com

- 5. Map, Content & GIS/QGIS
- 6. <u>City, Mall & Hotel Planning</u>

- 7. Al & Big Data
- 8. Engines & Platforms