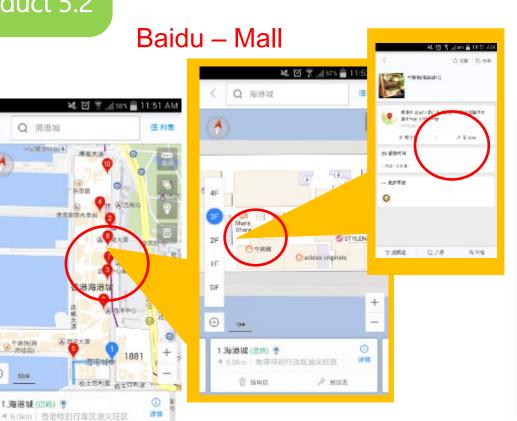

### **MapKing Content and Cloud service**

Product 5.2

Q 海港城

+U(R:0566; 4

常愿装饰为定的

金額調力量

海港城

.₽ 至該去

中期期(用 (用)(用)

50.80

1.海港城(前路) 🧶