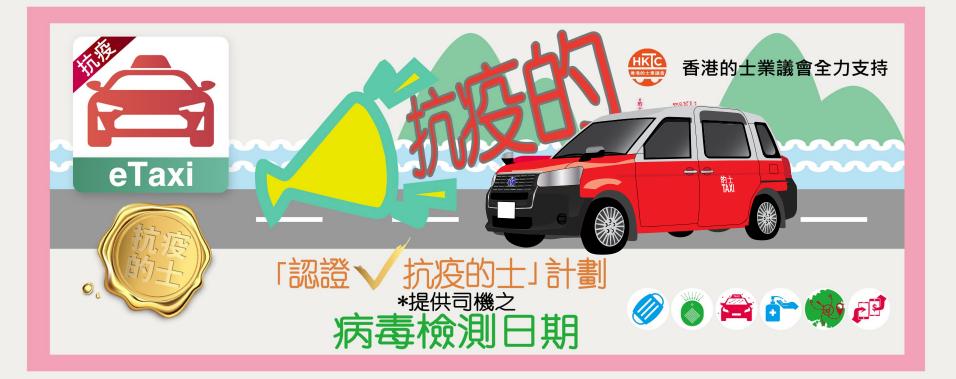

# Call Car Platform - <u>HygieneTaxi.com</u> 2020

- + Singapore, Macao, Malaysia & Others
- GoAsia 2020/21

- APP and non APP platforms

MapKing International Ltd, MapKing (Malaysia) S

港App

步向國際

MAPKING

「抗疫車隊」標準項目

- 車廂經光觸媒、水觸媒等消毒並裝有空氣 消毒裝置或淨化裝置
- 車廂內提供酒精搓手液予乘客使用
- 司機在接載期間必須戴上口罩直至乘客下 車
- 透過後台數據庫資料追蹤乘客、司機新型
   冠狀病毒接觸史
- 盡量使用電子支付收取車資,減少與乘客 有媒介接觸
- 日後會因應疫情不時修訂最新標準