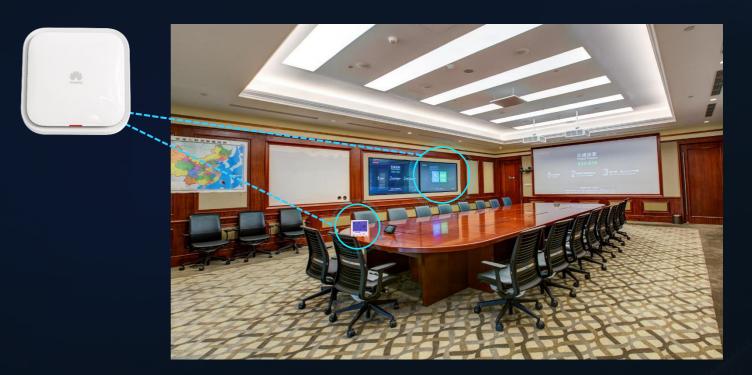

## Wi-Fi 6 Transforms Office Spaces: Improving Office Efficiency and Transforming Office Experience of Employees

#### **Digital office**

All-wireless access, office at anytime and anywhere, one-click conference scheduling using an app, and automatic adjustment of light and temperature

Huawei builds Wi-Fi 6-based global digital office spaces, supporting 15,000 HD smart screens and allowing for 7.25 billion instant messages, 4.56 billion emails, and 15 million IP or video conferences per month.