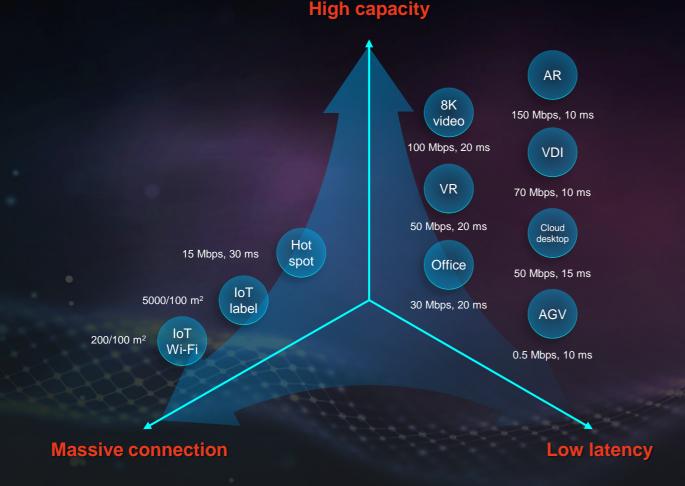

Wi-Fi 6 solves inherent Wi-Fi problems (regarding roaming, latency, continuous networking, etc.) in traditional applications and innovates standards for enterprise WLAN construction and experience.

Wi-Fi 6 meets the requirements of new applications for ultra-low latency, high-density connections, and high-bandwidth continuous networking, leading the all-wireless transformation of enterprise networks.