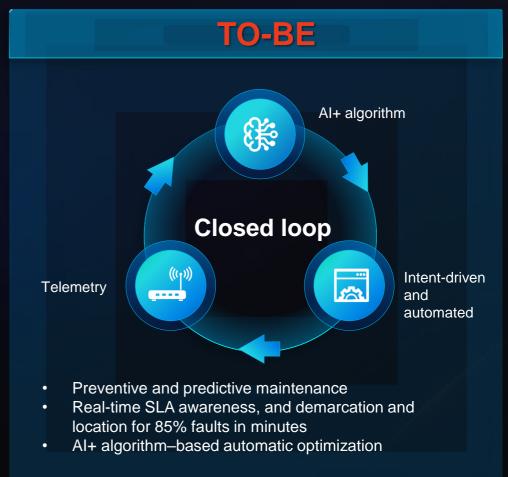

### "Proactive O&M" Platform That Integrates Management, Control, and Analysis, Implementing Intelligent Large-Scale Networking