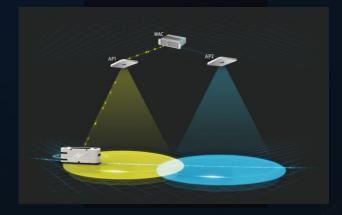

#### Smart Antenna More stable Wi-Fi coverage, without coverage holes

- Signals following users and optimized coverage directions at any time
- 20% more coverage distance