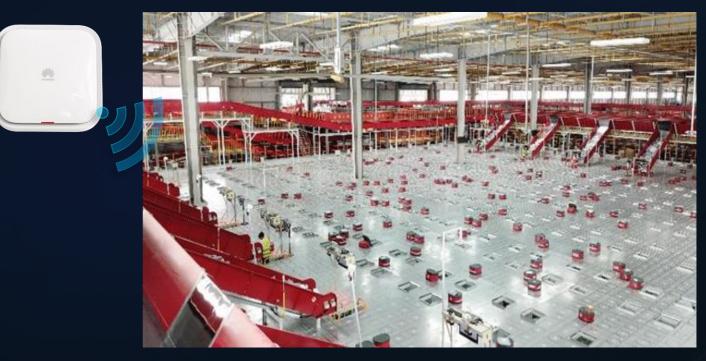

## Wi-Fi 6 Transforms Production: Improving Self-Operation Efficiency and Transforming End User Experience

#### **Digital production**

A large number of always-on terminals and sensors, production data collection in real time, and precise AGV control

Huawei works with Quicktron to build a highly reliable AGV system. When 1000+ AGVs move at a speed of 2 m/s in a space of 20,000–30,000 m<sup>2</sup>, a Wi-Fi 6 network reduces the number of disconnections from the original 100 times every week to zero, maximizing transport capacity of AGVs.