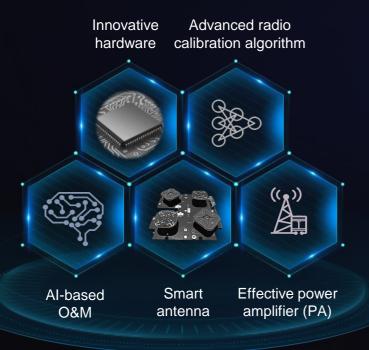

## Huawei Wi-Fi 6, Powered by 5G and Al-based SDRA: 100Mbps@Everywhere Fully Wireless Campus, Maximizing Performance of Each AP

#### Key Wi-Fi technology innovation and breakthrough