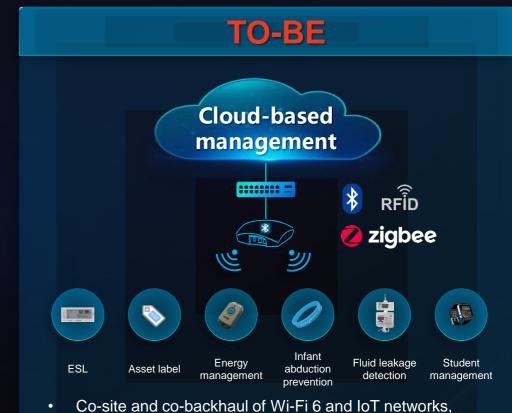

- Co-site and co-backhaul of Wi-Fi 6 and IoT networks, reducing TCO by 50%
- Interference detection association, increasing the IoT network capacity by 100%