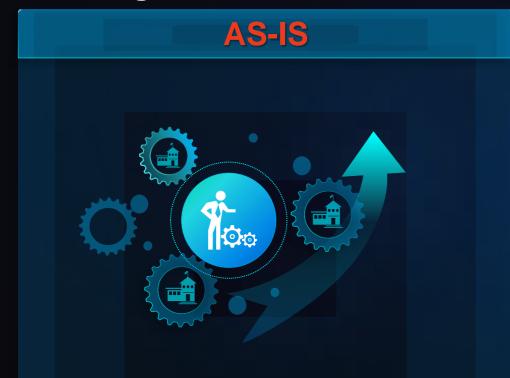

What Wi-Fi 6 Can Bring: Constructing a "Proactive O&M" Platform That Integrates Management, Control, and Analysis to Implement Fault Locating Within Minutes

- Passive response and maintenance, 90% faults driven by complaints
- Fault location and demarcation in days or hours, and fault rectification in days
- Manual network optimization