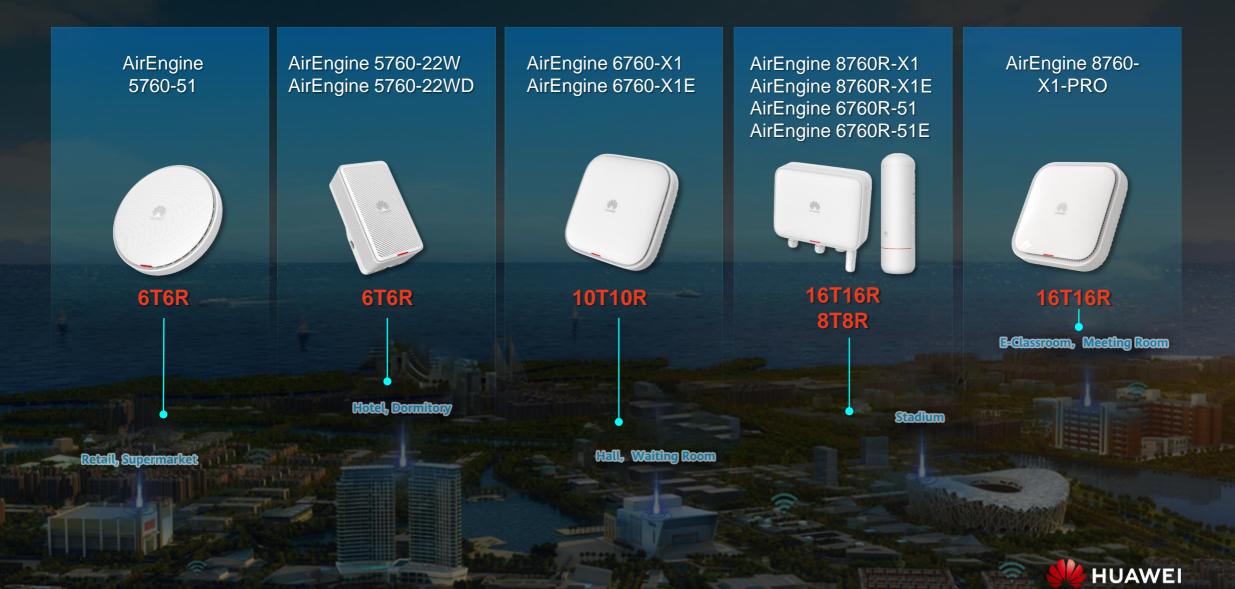

ild a highly reliable AGV system. When 1000+ AGVs move at a speed of 2 m/s in a space of 20,000–30,000 m<sup>2</sup>, a Wi-Fi 6 network reduces the number of disconnections from the original 100 times every week to zero, maximizing transport capacity of AGVs.



What Wi-Fi 6 Can Bring: Constructing a "Proactive O&M" Platform That Integrates Management, Control, and Analysis to Implement Fault Locating Within Minutes



- Passive response and maintenance, 90% faults driven by complaints
- Fault location and demarcation in days or hours, and fault rectification in days
- Manual network optimization





### "Proactive O&M" Platform That Integrates Management, Control, and Analysis, Implementing Intelligent Large-Scale Networking





## **Next-generation Huawei AirEngine Wi-Fi 6 Products**



# Huawei AirEngine Wi-Fi 6 Accelerating Campus Network Digitalization