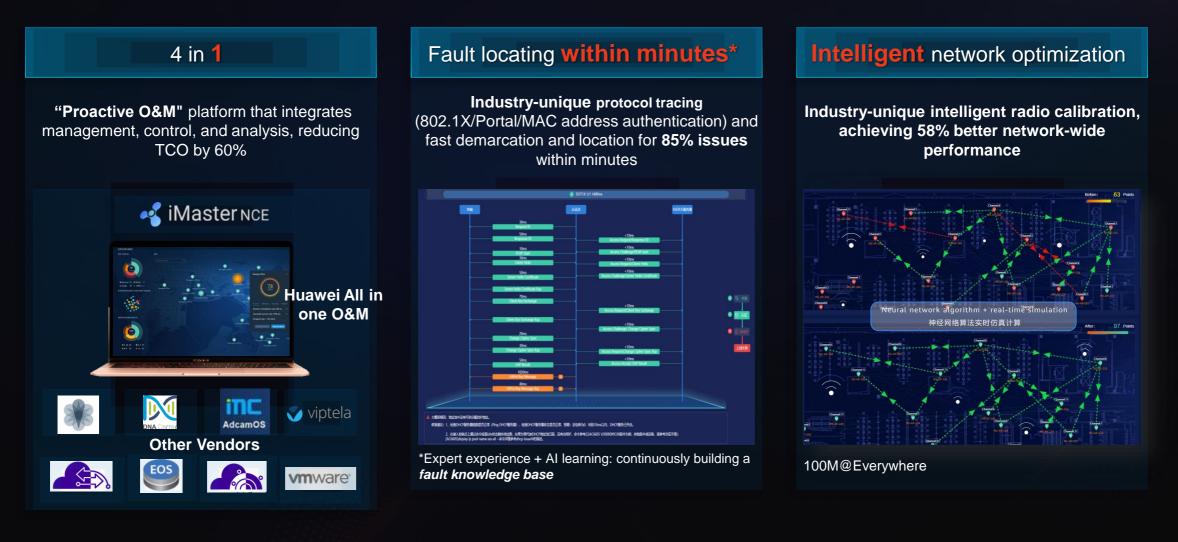

What Wi-Fi 6 Can Bring: Constructing a "Proactive O&M" Platform That Integrates Management, Control, and Analysis to Implement Fault Locating Within Minutes

- Passive response and maintenance, 90% faults driven by complaints
- Fault location and demarcation in days or hours, and fault rectification in days
- Manual network optimization

### "Proactive O&M" Platform That Integrates Management, Control, and Analysis, Implementing Intelligent Large-Scale Networking