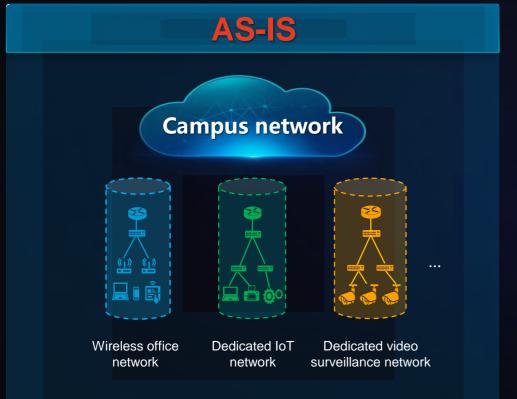

## What Wi-Fi 6 Can Bring: Converging Wi-Fi and IoT Networks to Reduce Network Construction and Maintenance Costs

- Dedicated networks carrying different services, resulting in high network construction and maintenance costs
- Interference between different wireless environments