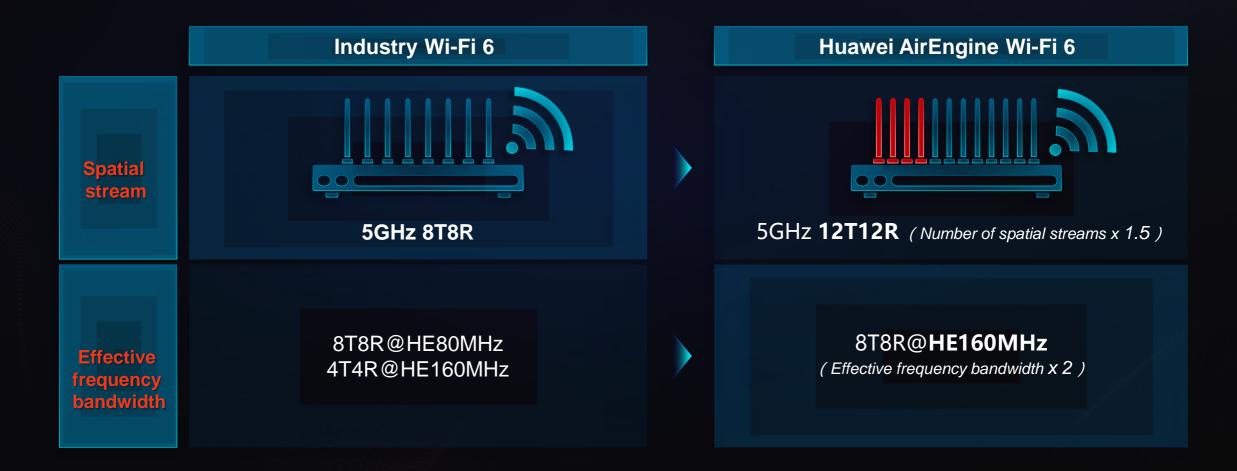

## Industry's "Faster" Wi-Fi 6: Supporting Industry's More Spatial Streams and Higher Effective Frequency Bandwidth