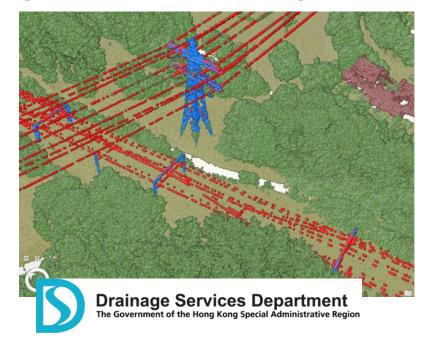

## Custom Al Auto Analysis Applications .....etc... Streetview Objects Detection

Smart City Group

Q&A