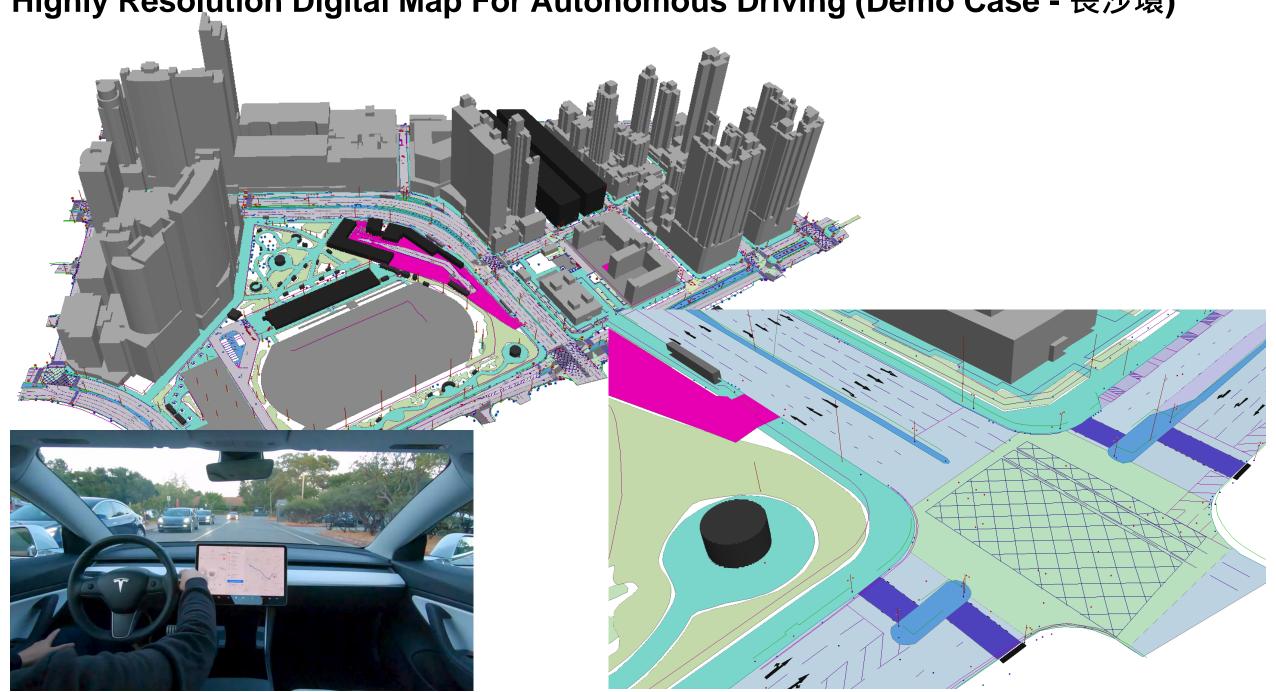

## 3D Digital City Model Created by Our Patented System at 2017 in Ground Resolution of 5cm

Highly Resolution Digital Map For Autonomous Driving (Demo Case - 長沙環)

Backpack Mobile Mapping System in Statue Square (Demo Case - 皇后像廣場)