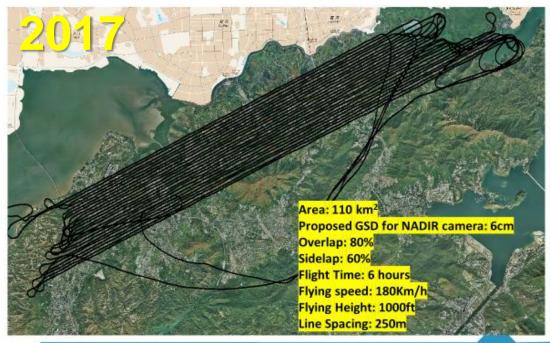

## **Project Experience of Data Acquisition**

At 6<sup>th</sup> Sep 2017 – We Made This Record
Single Day Captured 110km<sup>2</sup> AOI Oblique + Nadir Aerial Data

2 Months Finished
1,106 km<sup>2</sup> Generated
100TB Data