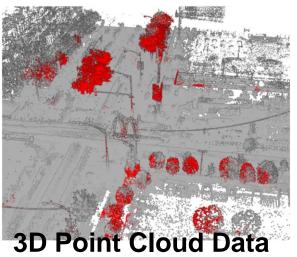

Key To Success --- for Smart Government ---- City Big Data + GeoAl

**2D Imagery Data** 