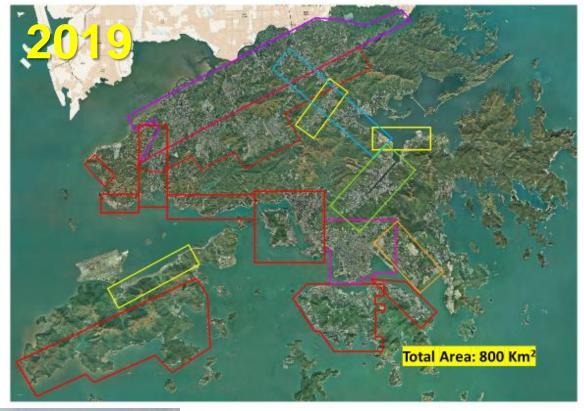

## **Project Experience of Data Acquisition**

At 6<sup>th</sup> Sep 2017 – We Made This Record
Single Day Captured 110km<sup>2</sup> AOI Oblique + Nadir Aerial Data

2 Months Finished
1,106 km<sup>2</sup> Generated
100TB Data