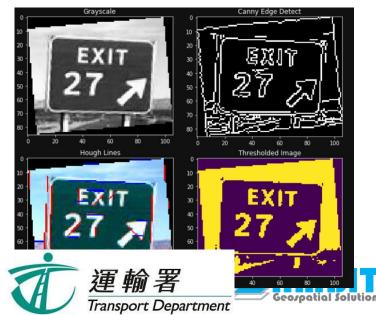

Key To Success --- for Smart Government ---- City Big Data + GeoAl

**2D Imagery Data** 