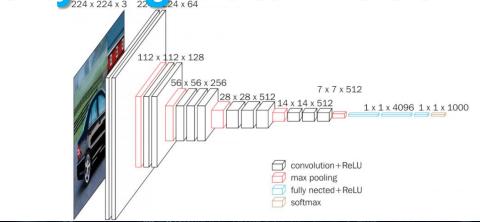

## Custom Al Auto Analysis Applications .....etc... Streetview Objects Detection

Smart City Group

Q&A