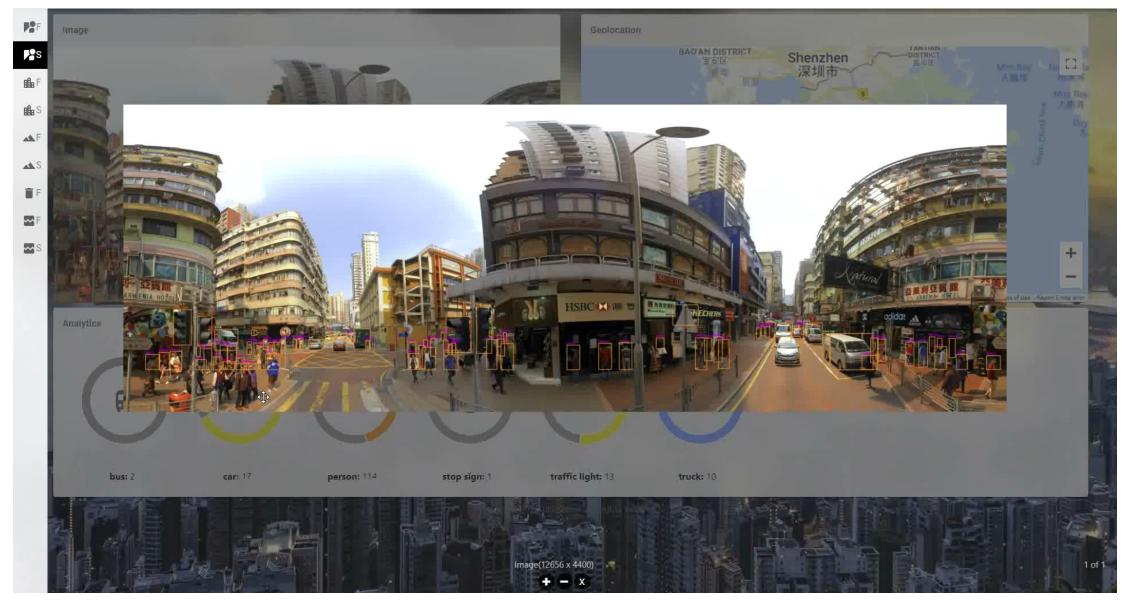

## Custom Al Auto Analysis Applications .....etc... Streetview Objects Detection

Smart City Group

Q&A