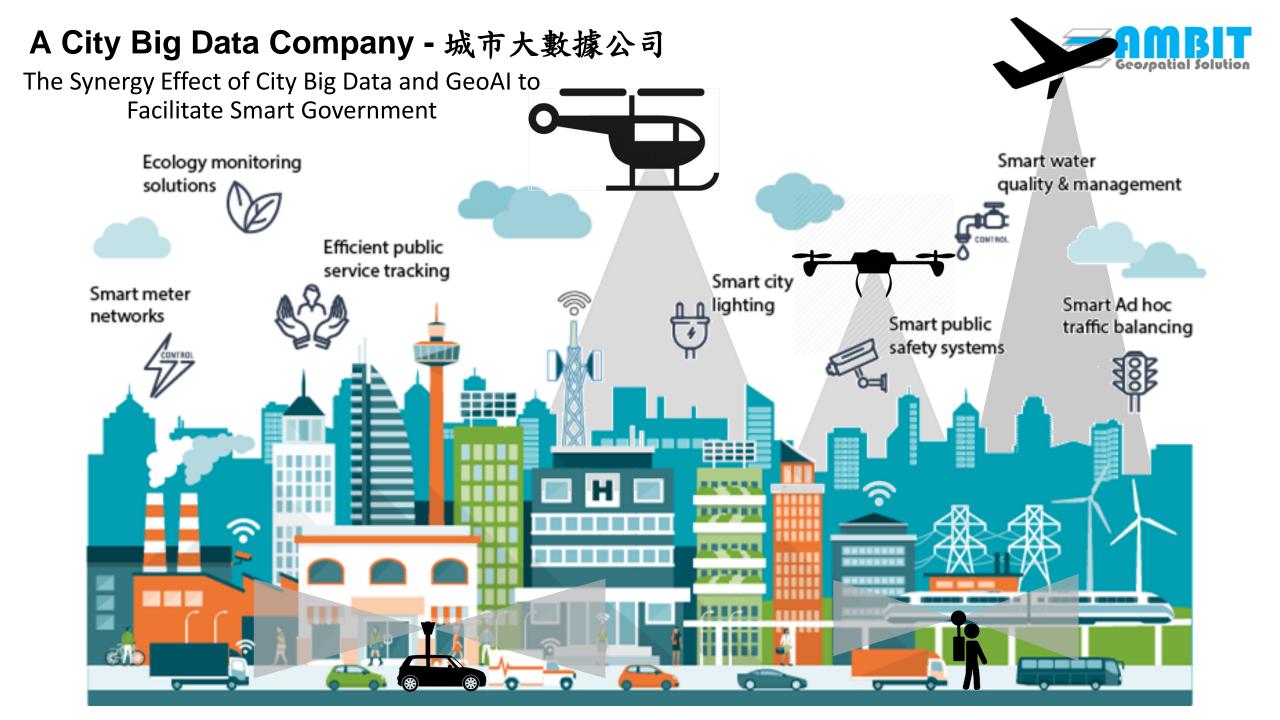

## **Project Experience of Data Acquisition**

At 6<sup>th</sup> Sep 2017 – We Made This Record
Single Day Captured 110km<sup>2</sup> AOI Oblique + Nadir Aerial Data

2 Months Finished
1,106 km<sup>2</sup> Generated
100TB Data