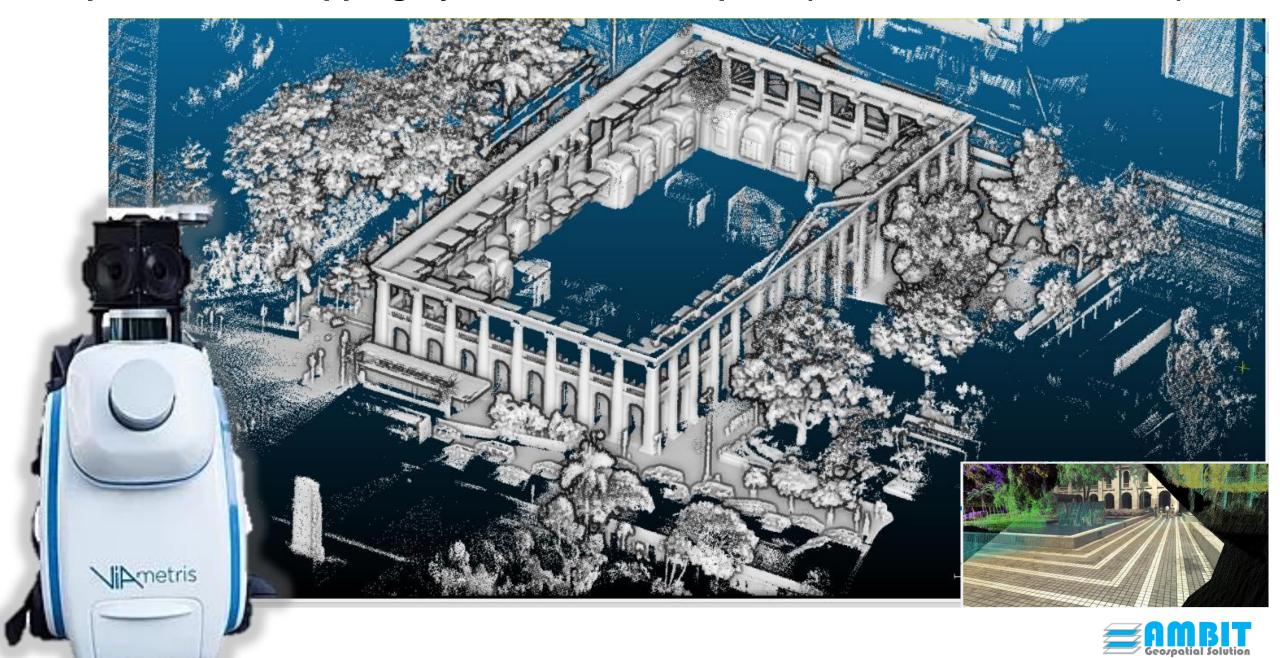

## 3D Digital City Model Created by Our Patented System at 2017 in Ground Resolution of 5cm

Highly Resolution Digital Map For Autonomous Driving (Demo Case - 長沙環)

Backpack Mobile Mapping System in Statue Square (Demo Case - 皇后像廣場)