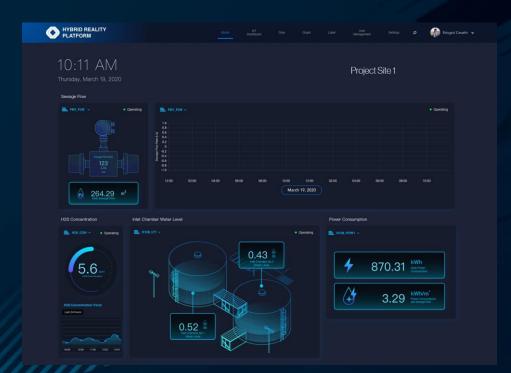

## 1.3 HRP – Module-wise Development

- Digital Works Supervision System Module (DWSS)
- Smart Site Supervision System (SSSS)