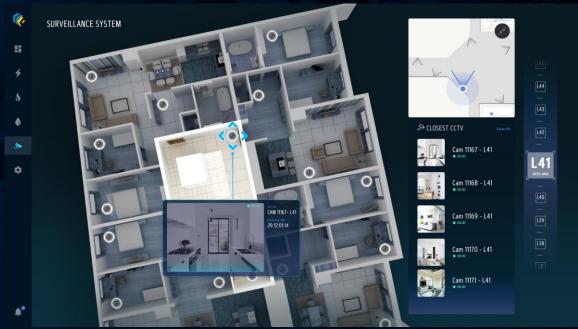

#### **AI-CCTV Optimization**

- With HRP simulation, configure the optimal placement for CCTV installation
  - o Position, direction, FOV, angle, branding, clarity
  - Foresee possible blind spot
- Minimize the re-work time and capital

## 2. Artificial Intelligence (AI) Further Development

**CCTV Planning & Live Streaming** 

BM + CCTV Management