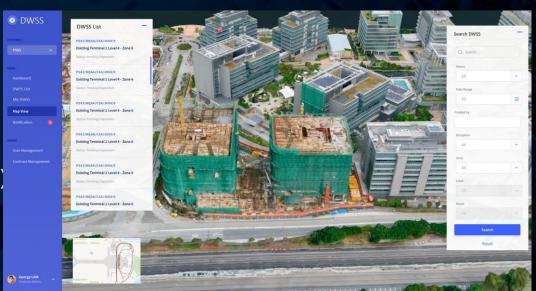

## 1.3 HRP – Module-wise Development

- Digital Works Supervision System Module (DWSS)
- Smart Site Supervision System (SSSS)