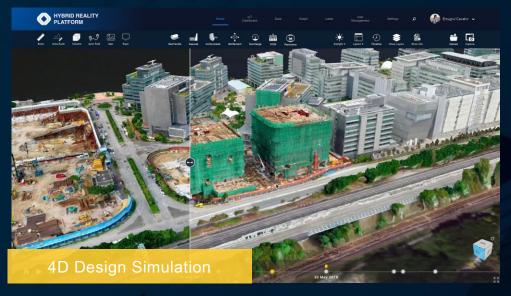

#### Al-driven Modelling

- Open Street Map "Wikipedia" of maps
- Leveraged HRP 4D Timeline function
- Facilitate future planning and construction works
- 3D City Map by Lands Department be ready by 2023