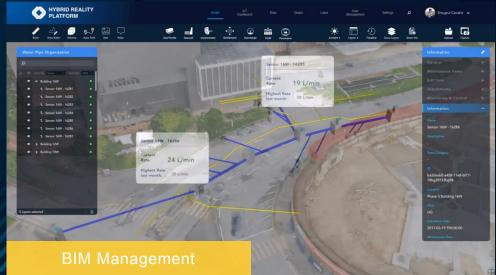

## 2. Artificial Intelligence (AI) Further Development

**CCTV Planning & Live Streaming** 

BM + CCTV Management