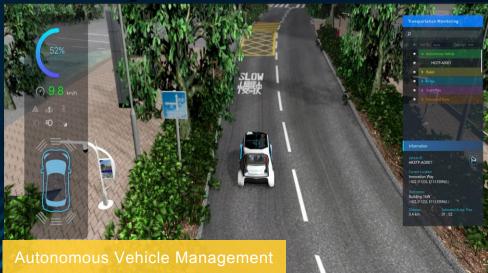

## 1.3 HRP – Module-wise Development

- Digital Works Supervision System Module (DWSS)
- Smart Site Supervision System (SSSS)

### 2. Artificial Intelligence (AI) Application