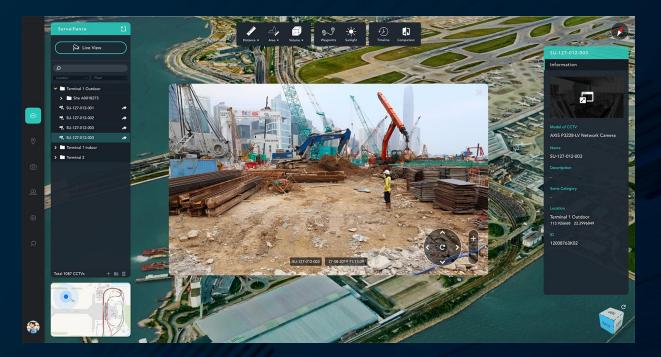

#### **AI-CCTV Optimization**

- With HRP simulation, configure the optimal placement for CCTV installation
  - o Position, direction, FOV, angle, branding, clarity
  - Foresee possible blind spot
- Minimize the re-work time and capital

## 2. Artificial Intelligence (AI) Further Development

**CCTV Planning & Live Streaming** 

BM + CCTV Management