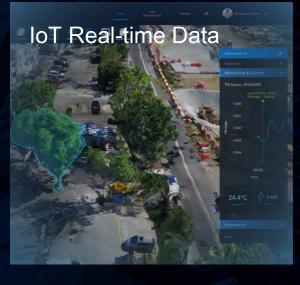

#### **AI-CCTV Optimization**

- With HRP simulation, configure the optimal placement for CCTV installation
  - o Position, direction, FOV, angle, branding, clarity
  - Foresee possible blind spot
- Minimize the re-work time and capital

## 2. Artificial Intelligence (AI) Further Development

**CCTV Planning & Live Streaming** 

BM + CCTV Management