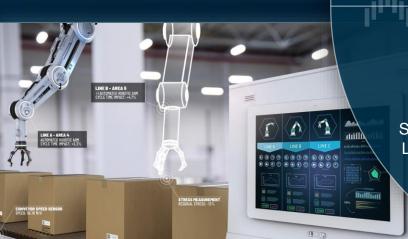

#### **AI-CCTV Optimization**

- With HRP simulation, configure the optimal placement for CCTV installation
  - o Position, direction, FOV, angle, branding, clarity
  - Foresee possible blind spot
- Minimize the re-work time and capital

## 2. Artificial Intelligence (AI) Further Development

**CCTV Planning & Live Streaming** 

BM + CCTV Management