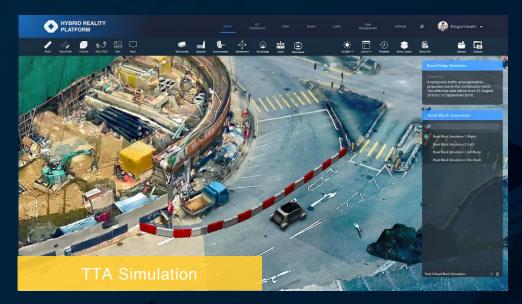

## 1.3 HRP – Module-wise Development

- Digital Works Supervision System Module (DWSS)
- Smart Site Supervision System (SSSS)

### 2. Artificial Intelligence (AI) Application