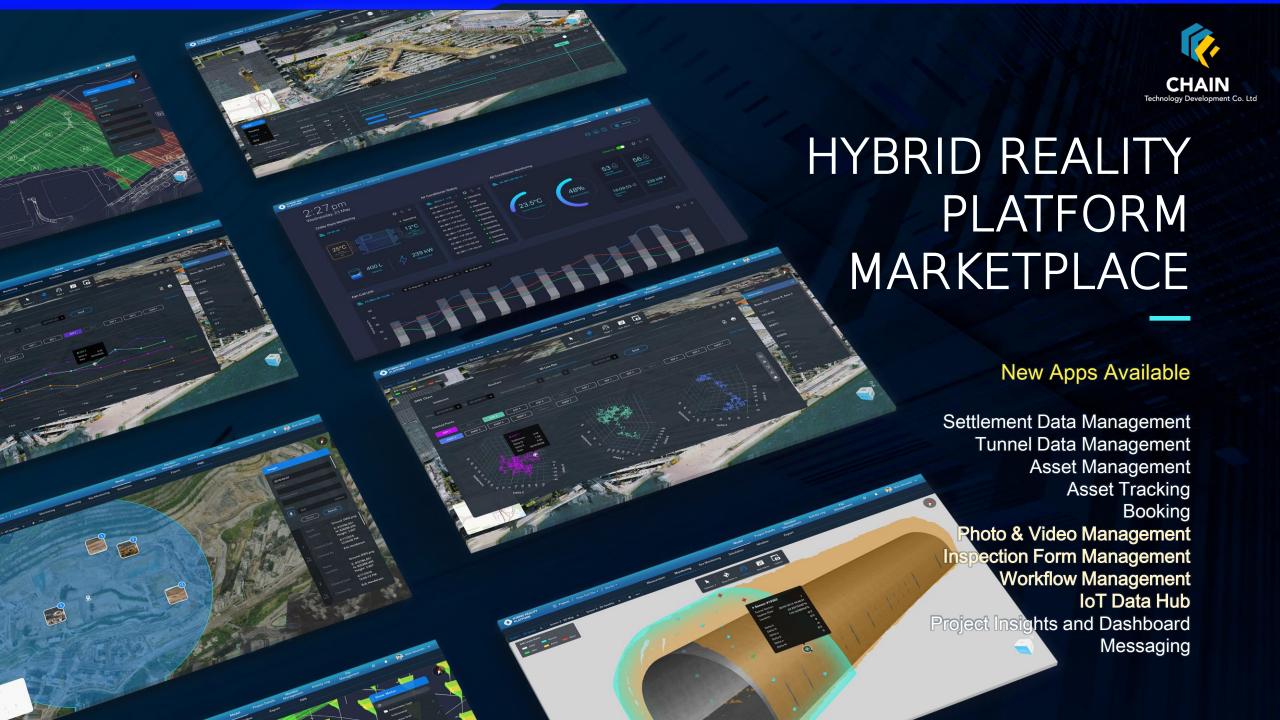

## 1.3 HRP – Module-wise Development

- Digital Works Supervision System Module (DWSS)
- Smart Site Supervision System (SSSS)