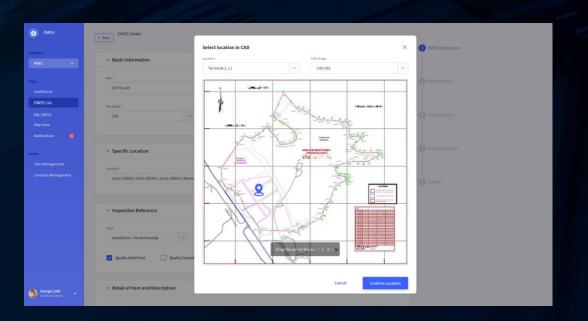

## 1.3 HRP – Module-wise Development

- Digital Works Supervision System Module (DWSS)
- Smart Site Supervision System (SSSS)