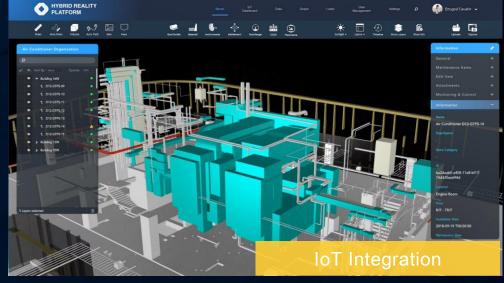

## 1.3 HRP – Module-wise Development

- Digital Works Supervision System Module (DWSS)
- Smart Site Supervision System (SSSS)

### 2. Artificial Intelligence (AI) Application