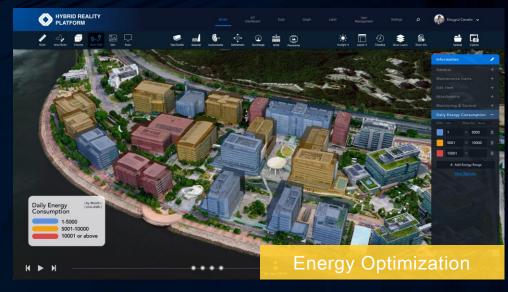

## 1.3 HRP – Module-wise Development

- Digital Works Supervision System Module (DWSS)
- Smart Site Supervision System (SSSS)